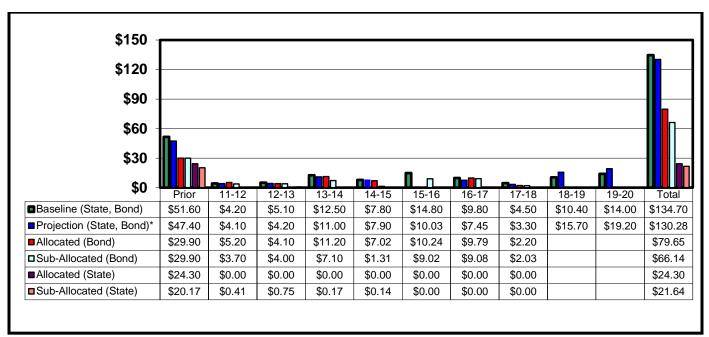

ts advanc | ed to FFY 2018 | Allocation for |
|       |                     | Number of Projects  | Amount           | Number of       | Amount         | FFY 2018       |
|       |                     |                     |                  | projects        |                |                |
| Bond  | \$2,187,216         | 4                   | \$1,242,661      | 1               | \$790,320      | \$154,235      |
| State | \$2,645,341*        |                     |                  |                 |                | \$2,645,341    |
| Total | \$4,832,557         | 4                   | \$1,242,661      |                 |                | \$2,799,576    |

<sup>\*</sup>Remaining state allocation carried over from FY 2008-09

#### LBSRP Bond and State Capital Allocations (millions)



Funds are tracked based on a Federal Fiscal Year. Sub-Allocation is based on the approved program supplement. The projected bond fund is lowered due to use of toll credit instead of bond match for R/W phase of 6<sup>th</sup> street in City of Los Angeles.

#### Number of Bond Funded Bridges by Phase



<sup>\*</sup> Projection is based on LA-ODIS information for first quarter of FFY 2017-18. These Projections are not financially constraint and should not be used for budgeting purposes. High cost projects programmed after FY 2011-12 will be cash managed since there is not sufficient federal fund to fully fund these projects. Therefore the need for bond funds matching federal funds for these cash managed projects will be well beyond 2019 federal fiscal year.

#### **Bond Funds Committed an