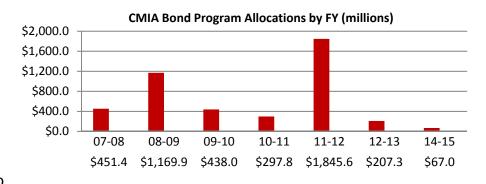

#### **CMIA Bond Program Construction Expenditures by Fiscal Year** of Completion (millions)

A total of 90 corridor projects received CMIA bond program funds. Some corridor projects were constructed in stages, resulting in a total of 129 construction contracts being administered.

#### CMIA Bond Program Completions - Projects and Dollars (millions)\*

|             |     | Contracts Accepted |          |    |           |            | Cor | ntrac | cts Under ( | Cons | struction | ,   | All C | MIA Bond<br>Contrac | _  | ram      |
|-------------|-----|--------------------|----------|----|-----------|------------|-----|-------|-------------|------|-----------|-----|-------|---------------------|----|----------|
|             | #   | Tota               | al Funds | CM | IIA Funds | #<br>FDR's | #   | To    | tal Funds   | CN   | 11A Funds | #   | Tot   | tal Funds           | СМ | IA Funds |
| FY 09-10    | 4   | \$                 | 206      | \$ | 60        | 4          |     |       |             |      |           | 4   | \$    | 206                 | \$ | 60       |
| FY 10-11    | 8   | \$                 | 374      | \$ | 183       | 8          |     |       |             |      |           | 8   | \$    | 374                 | \$ | 183      |
| FY 11-12    | 8   | \$                 | 437      | \$ | 274       | 8          |     |       |             |      |           | 8   | \$    | 437                 | \$ | 274      |
| FY 12-13    | 19  | \$                 | 917      | \$ | 403       | 18         |     |       |             |      |           | 19  | \$    | 917                 | \$ | 403      |
| FY 13-14    | 19  | \$                 | 969      | \$ | 395       | 18         |     |       |             |      |           | 19  | \$    | 969                 | \$ | 395      |
| FY 14-15    | 19  | \$                 | 1,576    | \$ | 581       | 15         |     |       |             |      |           | 19  | \$    | 1,576               | \$ | 581      |
| FY 15-16    | 27  | \$                 | 1,717    | \$ | 702       | 10         |     |       |             |      |           | 27  | \$    | 1,717               | \$ | 702      |
| FY 16-17    | 11  | \$                 | 1,240    | \$ | 527       | 4          |     |       |             |      |           | 11  | \$    | 1,240               | \$ | 527      |
| FY 17-18    | 2   | \$                 | 255      | \$ | 94        | 0          |     |       |             |      |           | 2   | \$    | 255                 | \$ | 94       |
| FY 18-19    |     |                    |          |    |           |            | 4   | \$    | 2,677       | \$   | 922       | 4   | \$    | 2,677               | \$ | 922      |
| FY 19-20    |     |                    |          |    |           |            | 5   | \$    | 755         | \$   | 271       | 5   | \$    | 755                 | \$ | 271      |
| FY 20-21    |     |                    |          |    |           |            | 1   | \$    | 212         | \$   | -         | 1   | \$    | 212                 | \$ | -        |
| FY 22-23    |     |                    |          |    |           |            | 2   | \$    | 1,034       | \$   | 65        | 2   | \$    | 1,034               | \$ | 65       |
| Total Value | 117 | \$                 | 7,689    | \$ | 3,219     | 85         | 12  | \$    | 4,676       | \$   | 1,258     | 129 | \$    | 12,366              | \$ | 4,477    |

<sup>\*</sup>Numbers may not add due to rounding.

The status of Final Delivery Reports (FDR), to be completed within six months after construction contracts are accepted, is outlined in the table above.