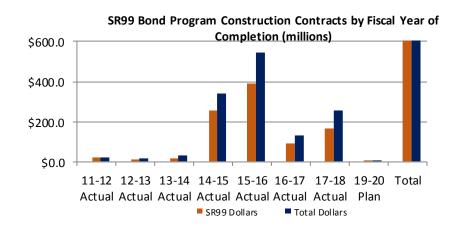

<sup>\*</sup>Numbers may not add due to rounding.

The status of Final Delivery Reports (FDR), to be completed within six months after construction contracts are accepted, is outlined in the table above.