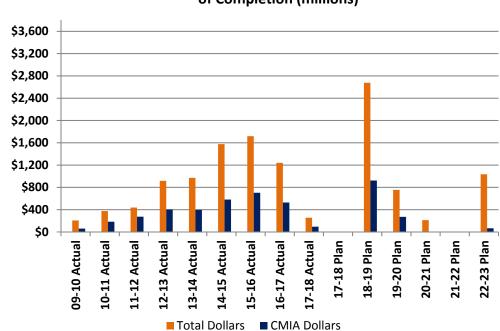

#### **CMIA Bond Program Construction Expenditures by Fiscal Year** of Completion (millions)

A total of 90 corridor projects received CMIA bond program funds. Some corridor projects were constructed in stages, resulting in a total of 129 construction contracts being administered.

#### CMIA Bond Program Completions - Projects and Dollars (millions)\*

|             |     | Contracts Accepted |          |    |           |            | Cor | ntrac | cts Under ( | Cons | struction | ,   | All C | MIA Bond<br>Contrac | _  | ram      |
|-------------|-----|--------------------|----------|----|-----------|------------|-----|-------|-------------|------|-----------|-----|-------|---------------------|----|----------|
|             | #   | Tota               | al Funds | CM | IIA Funds | #<br>FDR's | #   | To    | tal Funds   | CN   | 11A Funds | #   | Tot   | tal Funds           | СМ | IA Funds |
| FY 09-10    | 4   | \$                 | 206      | \$ | 60        | 4          |     |       |             |      |           | 4   | \$    | 206                 | \$ | 60       |
| FY 10-11    | 8   | \$                 | 374      | \$ | 183       | 8          |     |       |             |      |           | 8   | \$    | 374                 | \$ | 183      |
| FY 11-12    | 8   | \$                 | 437      | \$ | 274       | 8          |     |       |             |      |           | 8   | \$    | 437                 | \$ | 274      |
| FY 12-13    | 19  | \$                 | 917      | \$ | 403       | 18         |     |       |             |      |           | 19  | \$    | 917                 | \$ | 403      |
| FY 13-14    | 19  | \$                 | 969      | \$ | 395       | 18         |     |       |             |      |           | 19  | \$    | 969                 | \$ | 395      |
| FY 14-15    | 19  | \$                 | 1,576    | \$ | 581       | 15         |     |       |             |      |           | 19  | \$    | 1,576               | \$ | 581      |
| FY 15-16    | 27  | \$                 | 1,717    | \$ | 702       | 10         |     |       |             |      |           | 27  | \$    | 1,717               | \$ | 702      |
| FY 16-17    | 11  | \$                 | 1,240    | \$ | 527       | 4          |     |       |             |      |           | 11  | \$    | 1,240               | \$ | 527      |
| FY 17-18    | 2   | \$                 | 255      | \$ | 94        | 0          |     |       |             |      |           | 2   | \$    | 255                 | \$ | 94       |
| FY 18-19    |     |                    |          |    |           |            | 4   | \$    | 2,677       | \$   | 922       | 4   | \$    | 2,677               | \$ | 922      |
| FY 19-20    |     |                    |          |    |           |            | 5   | \$    | 755         | \$   | 271       | 5   | \$    | 755                 | \$ | 271      |
| FY 20-21    |     |                    |          |    |           |            | 1   | \$    | 212         | \$   | -         | 1   | \$    | 212                 | \$ | -        |
| FY 22-23    |     |                    |          |    |           |            | 2   | \$    | 1,034       | \$   | 65        | 2   | \$    | 1,034               | \$ | 65       |
| Total Value | 117 | \$                 | 7,689    | \$ | 3,219     | 85         | 12  | \$    | 4,676       | \$   | 1,258     | 129 | \$    | 12,366              | \$ | 4,477    |

<sup>\*</sup>Numbers may not add due to rounding.

The status of Final Delivery Reports (FDR), to be completed within six months after construction contracts are accepted, is outlined in the table above.