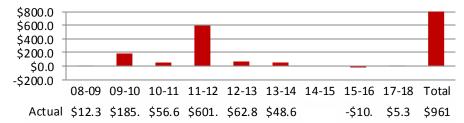

#### (1c) CMIA Bond Program Project Completions

# Contracts Completed

**Percent Completed** 

CMIA bond program construction contracts completed to date:

117

91%

CMIA bond program construction contracts completed reported last quarter: | 117

91%