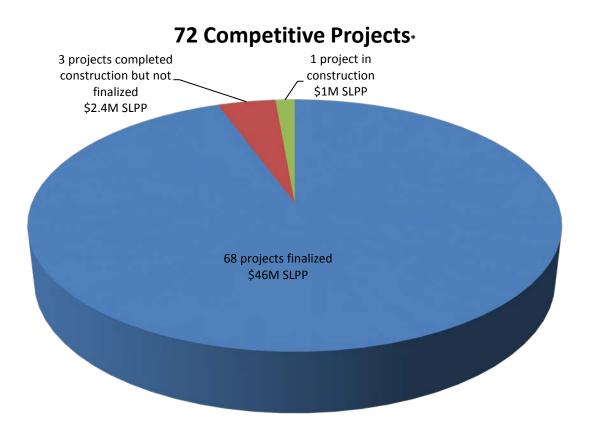

located for competitive share funding totaling \$8.4 million in SLPP bond funds. That amount was reduced to \$8.3 million after bid savings were accounted for on completed projects. Three of these projects had an approved LONP prior to allocation and all 13 of these projects are complete with construction.
- Cycle 4: In FY 2011-12, ten projects were allocated for competitive share funding, totaling \$8.2 million in SLPP bond funds. Nine of these projects are complete with construction.

Cycle 5: In FY 2012-13, 28 projects were allocated for competitive share funding; one
of these projects was later removed from the program. The remaining 27 projects total
\$18 million in SLPP bond funds. All 27 of these projects are complete with
construction.

## **COMPETITIVE PROGRAM PROJECT SUMMARY:**



<sup>\*</sup>Note: Some projects were funded in multiple cycles. They are each only counted as one project in this summary.

# LONP:

The LONP Guidelines were approved in December 2009. There were 22 projects that were approved for a LONP; all 22 of these projects have since been allocated.

### **BACKGROUND:**

On November 7, 2006, the voters approved Proposition 1B, which authorized \$1 billion for the State-Local Partnership Program to be available, upon appropriation by the Legislature, for allocation by the Commission over a five-year period to eligible transportation projects nominated by eligible transportation agencies. Proposition 1B requires a dollar for dollar match of local funds for an applicant agency to receive state funds under the program.

### **CURRENT STATUS:**

This