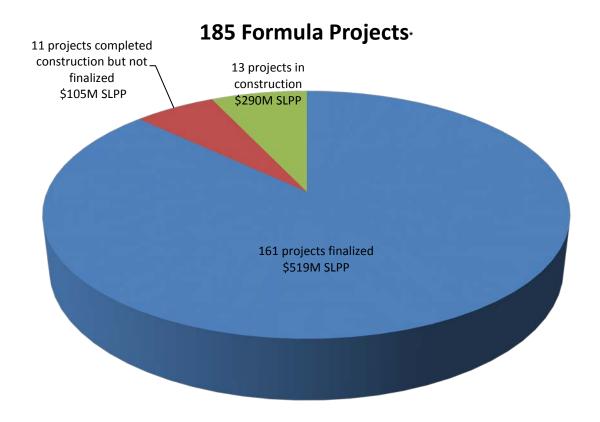

otaling \$100.3 million in SLPP funds. Three of these projects had an approved LONP prior to allocation and nine of these projects are complete with construction.
- Cycle 4: In FY 2011-12, 20 projects were allocated for formula share funding, one
  of these projects was later removed from the program. The 19 remaining projects
  total \$119.2 million in SLPP funds. Five of these projects had an approved LONP
  prior to allocation and 14 of these projects are complete with construction.
- Cycle 5: In FY 2012-13, there were 149 projects allocated for formula share funding, one of these projects was later removed from the program. The remaining 148 projects total \$511.2 million in SLPP funding and 137 of these projects are complete with construction.

# **FORMULA PROGRAM PROJECT SUMMARY:**



\*Note: Some projects were funded in multiple cycles. They are each only counted as one project in this summary. *Proposition 1B* 

# **COMPETITIVE PROGRAM:**

Each year the Commission reviewed eligible projects that were nominated for the competitive grant program. Projects had to meet the requirements of Proposition 1B and must have had a commitment of the required match and any supplementary funding needed. No single grant could exceed \$1million.

The Commission selected projects that met the following specified criteria:

- Geographic balance
- Cost-effectiveness
- Multimodal
- Safety
- Reliability
- Construction schedule
- Leverage of funding
- Air quality improvements

The following is the status of the competitive program projects. See the attached lists for specific project info