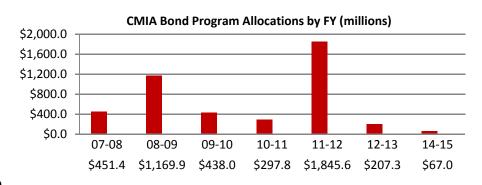

#### (1a) CMIA Bond Program Funding

CMIA bond funds initially allocated to projects:

CMIA bond funds revised allocation due to administration savings:

#Contracts Project Allocated Funds % Allocated

129 \$4,410 million 100%

129 \$4,477 million 100%

In the CMIA bond program, \$4,410 million was allocated for projects that commenced construction prior to December 31, 2012, and \$90 million was set aside for program administration costs. Subsequently, administration costs have been reduced. Administration savings totaling \$67 million were allocated to

ongoing projects. A revised total of \$4,477 million of CMIA program funds have been allocated to projects, and \$23 million is set aside for program administration costs.