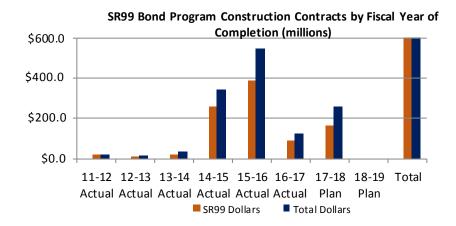

.7%       |                |         |
| Bond Administration     |              |              | \$ 6.0     | \$ 5.1         | 85 %    |
| Program Total           |              |              | \$ 1,000.0 | \$ 878.3       | 88 %    |

#### (1d) SR99 Bond Program Project Completions

SR99 Bond Program construction contracts completed to date: SR99 Bond Program construction contracts completed reported last quarter: # Contract Completed Completed 27 96 100

To date, a total of 24 projects have received SR99 Bond Program funds. Some projects were constructed in stages, resulting in a total of 28 construction contracts being administered.

A new project, 3 EA 1H380 - SR 99 Auxiliary Lanes Project, from I-5 Connector to W Elkhorn Blvd Overcrossing, received SR99 allocations on March 21, 2018



per resolution R99-A-1718-03 in the amount of \$ 5,295,000, no expenditures were noted in this third quarter.

#### SR99 Bond Program Completions – Projects and Dollars (millions)

|             |                     | Contrac        | ts Accepte    | ed         |   | In Pla<br>Establish |               | C | Contracts<br>Construc |               |    | All SR99 I<br>ogram Co |               |
|-------------|---------------------|----------------|---------------|------------|---|---------------------|---------------|---|-----------------------|---------------|----|------------------------|---------------|
|             | #                   | Total<br>Funds | SR99<br>Funds | #<br>FDR's | # | Total<br>Funds      | SR99<br>Funds | # | Total<br>Funds        | SR99<br>Funds | #  | Total<br>F