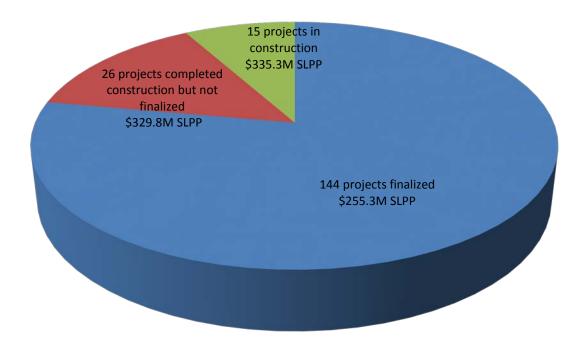

SLPP funds. Three of these projects had an approved LONP prior to allocation and nine of these projects are complete with construction.
- Cycle 4: In FY 2011-12, 20 projects were allocated for formula share funding, one
  of these projects was later removed from the program. The 19 remaining projects
  total \$119.2 million in SLPP funds. Five of these projects had an approved LONP
  prior to allocation and 14 of these projects are complete with construction.
- Cycle 5: In FY 2012-13, there were 149 projects allocated for formula share funding, one of these projects was later removed from the program. The remaining 148 projects total \$511.2 million in SLPP funding and 137 of these projects are complete with construction.

#### FORMULA PROGRAM PROJECT SUMMARY:

### 185 Formula Projects.



\*Note: Some projects were funded in multiple cycles. They are each only counted as one project in this summary. *Proposition 1B* 

#### **COMPETITIVE PROGRAM:**

Each year the Commission reviewed eligible projects that were nominated for the competitive grant program. Projects had to meet the requirements of Proposition 1B and must have had a commitment of the required match and any supplementary funding needed. No single grant could exceed \$1million.

The Commission selected projects that met the following specified criteria:

- Geographic balance
- Cost-effectiveness
- Multimodal
- Safety
- Reliability
- Construction schedule
- Leverage of funding
- Air quality improvements

The following is the status of the competitive program projects. See the attached lists for specific project i