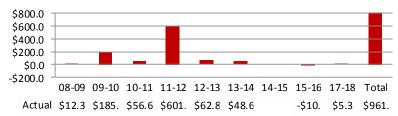

# CMIA Bond Program Construction Expenditures by Fiscal Year of Completion (millions)

A total of 90 corridor projects received CMIA bond program funds. Some corridor projects were constructed in stages, resulting in a total of 129 construction contracts being administered.

#### CMIA Bond Program Completions - Projects and Dollars (millions)

|             |     |     | Contract | s Ac | cepted    |            | Cor | ntrac | cts Under ( | Cons | struction | A   | AII C | MIA Bond<br>Contrac | U  | ram     |
|-------------|-----|-----|----------|------|-----------|------------|-----|-------|-------------|------|-----------|-----|-------|---------------------|----|---------|
|             | #   | Tot | al Funds | СМ   | IIA Funds | #<br>FDR's | #   | Tot   | tal Funds   | CM   | 11A Funds | #   | Tot   | al Funds            | СМ | A Funds |
| FY 09-10    | 4   | \$  | 206      | \$   | 60        | 4          |     |       |             |      |           | 4   | \$    | 206                 | \$ | 60      |
| FY 10-11    | 8   | \$  | 374      | \$   | 183       | 8          |     |       |             |      |           | 8   | \$    | 374                 | \$ | 183     |
| FY 11-12    | 8   | \$  | 437      | \$   | 274       | 8          |     |       |             |      |           | 8   | \$    | 437                 | \$ | 274     |
| FY 12-13    | 19  | \$  | 917      | \$   | 403       | 18         |     |       |             |      |           | 19  | \$    | 917                 | \$ | 403     |
| FY 13-14    | 19  | \$  | 969      | \$   | 395       | 18         |     |       |             |      |           | 19  | \$    | 969                 | \$ | 395     |
| FY 14-15    | 19  | \$  | 1,576    | \$   | 581       | 15         |     |       |             |      |           | 19  | \$    | 1,576               | \$ | 581     |
| FY 15-16    | 27  | \$  | 1,717    | \$   | 702       | 8          |     |       |             |      |           | 27  | \$    | 1,717               | \$ | 702     |
| FY 16-17    | 12  | \$  | 1,248    | \$   | 534       | 1          |     |       |             |      |           | 12  | \$    | 1,248               | \$ | 534     |
| FY 17-18    | 1   | \$  | 136      | \$   | 54        | 0          | 2   | \$    | 198         | \$   | 41        | 3   | \$    | 334                 | \$ | 94      |
| FY 18-19    |     |     |          |      |           |            | 6   | \$    | 3,020       | \$   | 1,027     | 6   | \$    | 3,020               | \$ | 1,027   |
| FY 19-20    |     |     |          |      |           |            | 3   | \$    | 1,166       | \$   | 158       | 3   | \$    | 1,166               | \$ | 158     |
| FY 22-23    |     |     |          |      |           |            | 1   | \$    | 402         | \$   | 65        | 1   | \$    | 402                 | \$ | 65      |
| Total Value | 117 | \$  | 7,579    | \$   | 3,186     | 80         | 12  | \$    | 4,787       | \$   | 1,291     | 129 | \$    | 12,366              | \$ | 4,477   |