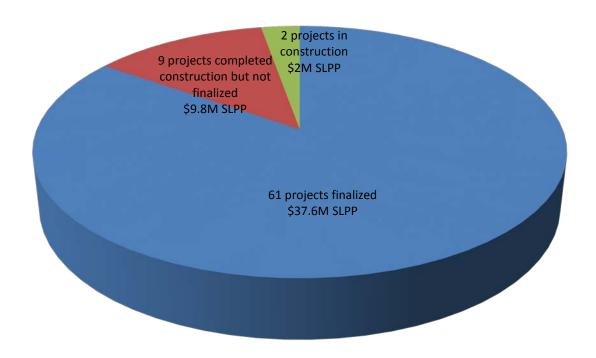

re funding totaling \$8.4 million in SLPP bond funds. That amount was reduced to \$8.3 million after bid savings were accounted for on completed projects. Three of these projects had an approved LONP prior to allocation and all 13 of these projects are complete with construction.
- Cycle 4: In FY 2011-12, ten projects were allocated for competitive share funding, totaling \$8.2 million in SLPP bond funds. Nine of these projects are complete with construction.

Cycle 5: In FY 2012-13, 28 projects were allocated for competitive share funding; one
of these projects was later removed from the program. The remaining 27 projects total
\$18 million in SLPP bond funds. 26 of these projects are complete with construction.

#### **COMPETITIVE PROGRAM PROJECT SUMMARY:**

## 72 Competitive Projects.



<sup>\*</sup>Note: Some projects were funded in multiple cycles. They are each only counted as one project in this summary.

#### LONP:

The LONP Guidelines were approved in December 2009. There were 22 projects that were approved for a LONP; all 22 of these projects have since been allocated.

#### **BACKGROUND:**

On November 7, 2006, the voters approved Proposition 1B, which authorized \$1 billion for the State-Local Partnership Program to be available, upon appropriation by the Legislature, for allocation by the Commission over a five-year period to eligible transportation projects nominated by eligible transportation agencies. Proposition 1B requires a dollar for dollar match of local funds for an applicant agency to receive state funds under the program.

#### **CURRENT STATUS:**