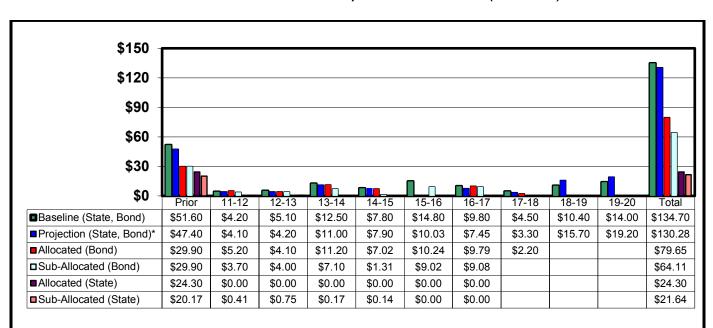

#### (1a) CMIA Bond Program Funding

CMIA bond funds initially allocated to projects:

CMIA bond funds revised allocation due to administration savings:

#Contracts Project Allocated Funds % Allocated

129 \$4,410 million 100%

129 \$4,477 million 100%

In the CMIA bond program, \$4,410 million was allocated for projects that commenced construction prior to December 31, 2012, and \$90 million was set aside for program administration costs. Subsequently, administration costs have been reduced. Administration savings totaling \$67 million were allocated to

ongoing projects. A revised total of \$4,477 million of CMIA program funds have been allocated to projects, and \$23 million is set aside for program administration costs.

#### (1b) CMIA Bond Program Funding and Contributor Funds

CMIA bond program funds expended to date:

CMIA bond program funds expended reported last quarter:

 Program Expenditures
 Percent Expended

 \$4,314 million
 96%

 : \$4,301 million
 96%

In the CMIA bond program's \$4,500 million dollar budget, \$4,477 million has been allocated to projects from the CMIA bond program funds. In addition, \$7,888 million has been committed from other contributor funds to increase the total value of projects in the CMIA bond program to \$12,365 million. The table below shows how CMIA bond program funds and contributor funds were distributed by project components as well as expenditures to date for CMIA bond program funds.

#### **CMIA Bond Program Funding and Contributor Funds by Component (millions)**

|                         | To  | tal Funds  | Ot | her Funds  | CMIA B        | ond | Program Fur | nds      |
|-------------------------|-----|------------|----|------------|---------------|-----|-------------|----------|
|                         | + ' | tai i anao | -  | nor r ando | Allocated     |     | Expended    | Percent  |
|                         |     |            |    |            | <br>Allocated |     | zpended     | reiceiii |
| Construction            |     |            |    |            |               |     |             |          |
| Support                 | \$  | 1,140.9    | \$ | 699.0      | \$<br>442.0   | \$  | 418.6       | 95%      |
| Capital                 | \$  | 7,920.5    | \$ | 3,892.0    | \$<br>4,028.5 | \$  | 3,873.6     | 96%      |
| Right of Way            |     |            |    |            |               |     |             |          |
| Support                 | \$  | 142.4      | \$ | 142.4      |               |     |             |          |
| Capital                 | \$  | 1,912.7    | \$ | 1,912.6    | \$<br>0.2     | \$  | -           | 0%       |
| Preliminary Engineering |     |            |    |            |               |     |             |          |
| Support                 | \$  | 1,249.2    | \$ | 1,242.8    | \$<br>6.4     | \$  | 6.3         | 98%      |
| Committed Subtotal      | \$  | 12,365.8   | \$ | 7,888.8    | \$<br>4,477.0 | \$  | 4,298.4     | 96%      |
| Uncommitted             |     |            |    |            | \$<br>-       |     |             |          |
| Percent Uncommitted     |     |            |    |            | 0%            |     |             |          |
| Administration          | 1   |            |    |            | \$<br>23.0    | \$  | 16.3        | 71%      |
| Program Total           |     |            |    |            | \$<br>4,500.0 | \$  | 4,314.7     | 96%      |