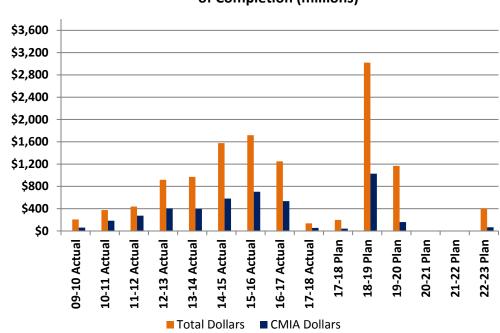

# CMIA Bond Program Construction Expenditures by Fiscal Year of Completion (millions)

A total of 90 corridor projects received CMIA bond program funds. Some corridor projects were constructed in stages, resulting in a total of 129 construction contracts being administered.

#### CMIA Bond Program Completions - Projects and Dollars (millions)

|             |     |     | Contract | s Ac | cepted    |            | Cor | ntrac | cts Under ( | Cons | struction | A   | AII C | MIA Bond<br>Contrac | U  | ram     |
|-------------|-----|-----|----------|------|-----------|------------|-----|-------|-------------|------|-----------|-----|-------|---------------------|----|---------|
|             | #   | Tot | al Funds | СМ   | IIA Funds | #<br>FDR's | #   | Tot   | tal Funds   | CM   | 11A Funds | #   | Tot   | al Funds            | СМ | A Funds |
| FY 09-10    | 4   | \$  | 206      | \$   | 60        | 4          |     |       |             |      |           | 4   | \$    | 206                 | \$ | 60      |
| FY 10-11    | 8   | \$  | 374      | \$   | 183       | 8          |     |       |             |      |           | 8   | \$    | 374                 | \$ | 183     |
| FY 11-12    | 8   | \$  | 437      | \$   | 274       | 8          |     |       |             |      |           | 8   | \$    | 437                 | \$ | 274     |
| FY 12-13    | 19  | \$  | 917      | \$   | 403       | 18         |     |       |             |      |           | 19  | \$    | 917                 | \$ | 403     |
| FY 13-14    | 19  | \$  | 969      | \$   | 395       | 18         |     |       |             |      |           | 19  | \$    | 969                 | \$ | 395     |
| FY 14-15    | 19  | \$  | 1,576    | \$   | 581       | 15         |     |       |             |      |           | 19  | \$    | 1,576               | \$ | 581     |
| FY 15-16    | 27  | \$  | 1,717    | \$   | 702       | 8          |     |       |             |      |           | 27  | \$    | 1,717               | \$ | 702     |
| FY 16-17    | 12  | \$  | 1,248    | \$   | 534       | 1          |     |       |             |      |           | 12  | \$    | 1,248               | \$ | 534     |
| FY 17-18    | 1   | \$  | 136      | \$   | 54        | 0          | 2   | \$    | 198         | \$   | 41        | 3   | \$    | 334                 | \$ | 94      |
| FY 18-19    |     |     |          |      |           |            | 6   | \$    | 3,020       | \$   | 1,027     | 6   | \$    | 3,020               | \$ | 1,027   |
| FY 19-20    |     |     |          |      |           |            | 3   | \$    | 1,166       | \$   | 158       | 3   | \$    | 1,166               | \$ | 158     |
| FY 22-23    |     |     |          |      |           |            | 1   | \$    | 402         | \$   | 65        | 1   | \$    | 402                 | \$ | 65      |
| Total Value | 117 | \$  | 7,579    | \$   | 3,186     | 80         | 12  | \$    | 4,787       | \$   | 1,291     | 129 | \$    | 12,366              | \$ | 4,477   |

The status of Final Delivery Reports (FDR), to be completed within six months after construction contracts are accepted, is outlined in the table above.

83,967

16,671

Corridor Project #2 (EA 2285E)

8/10/11