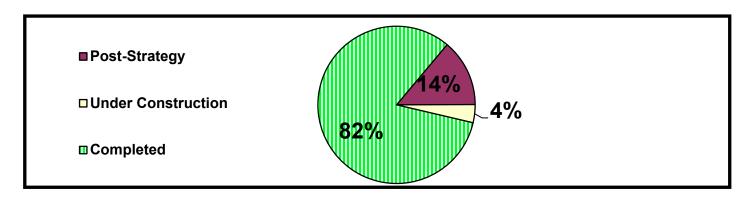

#### (1c) CMIA Bond Program Project Completions

# Contracts Completed

**Percent Completed** 

CMIA bond program construction contracts completed to date:

117

91%

CMIA bond program construction contracts completed reported last quarter: 117

91%

# CMIA Bond Program Construction Expenditures by Fiscal Year of Completion (millions)

A total of 90 corridor projects received CMIA bond program funds. Some corridor projects were constructed in stages, resulting in a total of 129 construction contracts being administered.