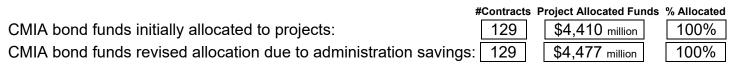

# (1a) CMIA Bond Program Funding

In the CMIA bond program, \$4,410 million was allocated for projects that commenced construction prior to December 31, 2012, and \$90 million was set aside for program administration costs. Subsequently, administration costs have been reduced. Administration savings totaling \$67 million were allocated to

ongoing projects. A revised total of \$4,477 million of CMIA program funds have been allocated to projects, and \$23 million is set aside for program administration costs, utilizing all but \$215,000 of the available program funds.