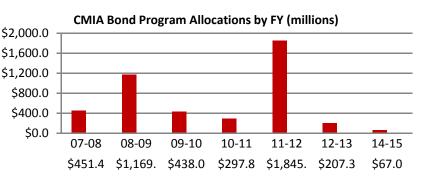

## CMIA Bond Program Construction Expenditures by Fiscal Year of Completion (millions)