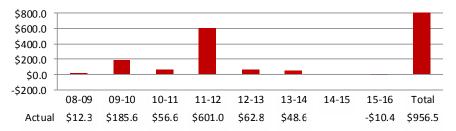

t State Route 99 Program

# Quarterly Report to the California Transportation Commission



100%

\$957 million

#### (1)SR99 Bond Program Summary

First Quarter FY 2017-18

# (1a) SR99 Bond Program Funding

#Contracts Project Allocated Funds % Allocated SR99 bond program funds allocated to projects:

In the SR99 bond program budget, \$763 million was allocated for construction. In addition, \$194 million has been allocated for right of way and engineering support costs. There was also \$20 million set aside for bond administrative costs which was reduced to \$6 million this quarter as a result of

efficiencies as identified in the Funds Estimate, this increased the uncommitted balance of \$23 million to \$37 million. Additional projects will be programmed using program guidelines.



27



# (1b) SR99 Bond Program Funding Loans

American Recovery and Reinvestment Act (ARRA) of 2009 funding loans were made in 2009 to replace SR99 funding on a SR99 program project. The SR99 program project budget, as reported in this report includes \$19,061,000 of ARRA funding in accordance with Government Code, Section 8879.77. In 2009, limitations on bond sales and the enactment of the ARRA program led to legislation to allow for loans in order to allocate projects ready for construction.

# (1c) SR99 Bond Program Funding and Contributor Funds

|                                                                 | Project Expenditures | Percent Expended |
|-----------------------------------------------------------------|----------------------|------------------|
| SR99 bond program project