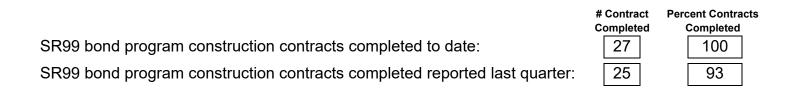

3.7 \$        | 13.7 100% |
| Committed Subtotal      | \$ 1,346.6  | \$ 390.0       | \$ 956.6 \$ 8     | 71.9 91%  |
| Uncommitted             |             |                | \$ 37.4           |           |
| Percent uncommitted     |             |                | 3.7%              |           |
| Bond Administration *   |             |                | * \$ 6.0 \$       | 4.5 75 %  |
| Program Total           |             |                | \$ 1,000.0 \$ 8   | 76.4 88 % |

## SR99 Bond Program Funding and Contributor Funds by Component (millions)

\* Bond Administration has been reduced from \$20 million to \$6 million due to efficiencies. The \$14 million difference has increased the Uncommitted funds from 23.4 million to 37.4 million.

# (1d) SR99 Bond Program Project Completions





## SR99 Bond Program Completions – Projects and Dollars (millions)

|             |    | Contrac        | ts Accepte    | ed         |   | In Pla<br>Establish |               | C | Contracts<br>Construc |               |    | All SR99 l<br>ogram Co |               |
|-------------|----|----------------|---------------|------------|---|---------------------|---------------|---|-----------------------|---------------|----|------------------------|---------------|
|             | #  | Total<br>Funds | SR99<br>Funds | #<br>FDR's | # | Total<br>Funds      | SR99<br>Funds | # | Total<br>Funds        | SR99<br>Funds | #  | Total<br>Funds         | SR99<br>Funds |
| FY 11-12    | 1  | \$ 22          | \$ 22         | 1          |   |                     |               |   |