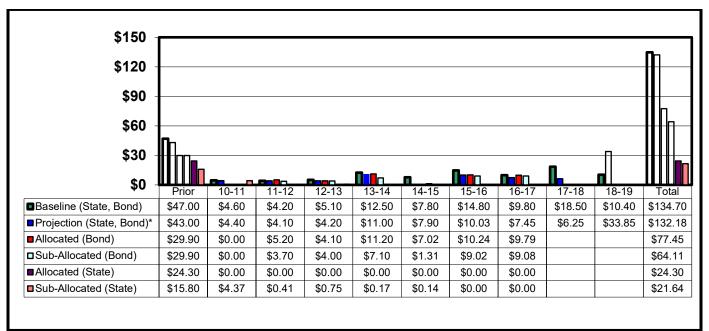

In the CMIA bond program's \$4,500 million dollar budget, \$4,477 million has been allocated to projects from the CMIA bond program funds. In addition, \$7,901 million has been committed from other contributor funds to increase the total value of projects in the CMIA bond program to \$12,378 million. The table below shows how CMIA bond program funds and contributor funds were distributed by project components as well as expenditures to date for CMIA bond program funds.

# CMIA Bond Program Funding and Contributor Funds by Component (millions)

| 0                       |    | 0         |    |           |               |     | •          | ,       |
|-------------------------|----|-----------|----|-----------|---------------|-----|------------|---------|
|                         | То | tal Funds | Ot | her Funds | CMIA B        | ond | Program Fu | nds     |
|                         |    |           |    |           | Allocated     | I   | Expended   | Percent |
| Construction            |    |           |    |           |               |     |            |         |
| Support                 | \$ | 1,140.5   | \$ | 694.9     | \$<br>445.6   | \$  | 418.3      | 94%     |
| Capital                 | \$ | 7,933.0   | \$ | 3,908.4   | \$<br>4,024.6 | \$  | 3,854.4    | 96%     |
| Right of Way            |    |           |    |           |               |     |            |         |
| Support                 | \$ | 142.4     | \$ | 142.4     |               |     |            |         |
| Capital                 | \$ | 1,912.7   | \$ | 1,912.5   | \$<br>0.2     | \$  | -          | 0%      |
| Preliminary Engineering |    |           |    |           |               |     |            |         |
| Support                 | \$ | 1,249.2   | \$ | 1,242.8   | \$<br>6.4     | \$  | 6.3        | 98%     |
| Committed Subtotal      | \$ | 12,377.8  | \$ | 7,901.0   | \$<br>4,476.8 | \$  | 4,279.0    | 96%     |
| Uncommitted             |    |           |    |           | \$<br>0.2     |     |            |         |
| Percent Uncommitted     |    |           |    |           | 0%            |     |            |         |
| Administration          |    |           |    |           | \$<br>23.0    | \$  | 16.1       | 70%     |
| Program Total           |    |           |    |           | \$<br>4,500.0 | \$  | 4,295.2    | 95%     |