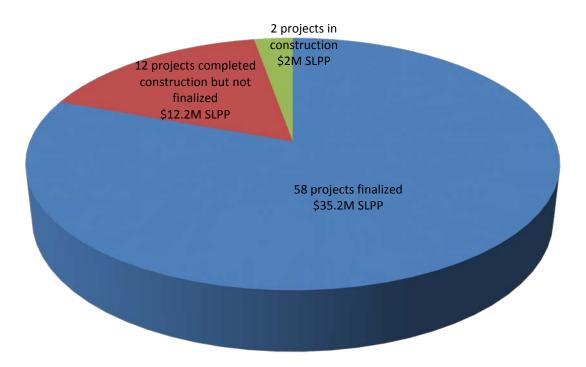

ere allocated for competitive share funding totaling \$8.4M in SLPP bond funds. That amount was reduced to \$8.3M after bid savings were accounted for on completed projects. Three of these projects had an approved LONP prior to allocation and all 13 of these projects are complete with construction.
- Cycle 4: In FY 2011-12, ten projects were allocated for competitive share funding, totaling \$8.2M in SLPP bond funds. Nine of these projects are complete with construction.

• Cycle 5: In FY 2012-13, 28 projects were allocated for competitive share funding; one of these projects was later removed from the program. The remaining 27 projects total \$18M in SLPP bond funds. 26 of these projects are complete with construction.

## COMPETITIVE PROGRAM PROJECT SUMMARY:

# 72 Competitive Projects.



\*Note: Some projects were funded in multiple cycles. They are each only counted as one project in this summary.

Proposition 1B

State-Local Partnership Program

## LONP:

The LONP Guidelines were approved in December 2009. There were 22 projects that were approved for a LONP; all 22 of these projects have since been allocated.

## BACKGROUND:

On November 7, 2006, the voters approved Proposition 1B, which authorized \$1 billion for the State-Local Partnership Program to be available, upon appropriation by the Legislature, for allocation by the Commission over a five-year period to eligible transportation projects nominated by eligible transportation agencies. Proposition 1B requires a dollar for dollar match of local funds for an applicant agency to receive state funds under the progra