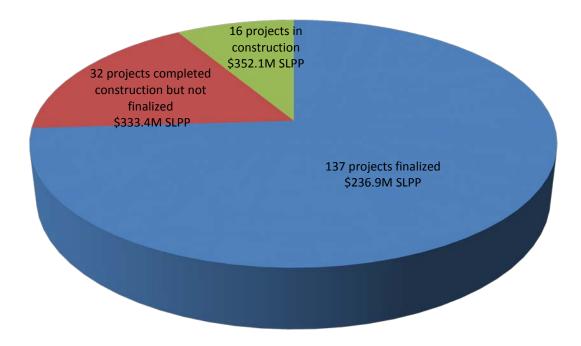

ed for formula share funding totaling \$100.3M in SLPP funds. Three of these projects had an approved LONP prior to allocation and nine of these projects are complete with construction.
- Cycle 4: In FY 2011-12, 20 projects were allocated for formula share funding, one of these projects was later removed from the program. The 19 remaining projects total \$119.2M in SLPP funds. Five of these projects had an approved LONP prior to allocation and 14 of these projects are complete with construction.
- Cycle 5: In FY 2012-13, there were 149 projects allocated for formula share funding, one of these projects was later removed from the program. The remaining 148 projects total \$511.2M in SLPP funding and 136 of these projects are complete with construction.

## FORMULA PROGRAM PROJECT SUMMARY:



# 185 Formula Projects+

\*Note: Some projects were funded in multiple cycles. They are each only counted as one project in this summary. *Proposition 1B* 

State-Local Partnership Program

### COMPETITIVE PROGRAM:

Each year the Commission reviewed eligible projects that were nominated for the competitive grant program. Projects had to meet the requirements of Proposition 1B and must have had a commitment of the required match and any supplementary funding needed. No single grant could exceed \$1M.

The Commission selected projects that met the following specified criteria:

- Geographic balance
- Cost-effectiveness
- Multimodal
- Safety
- Reliability
- Construction schedule
- Leverage of funding
- Air quality improvements

The following is the status of the competitive program projects