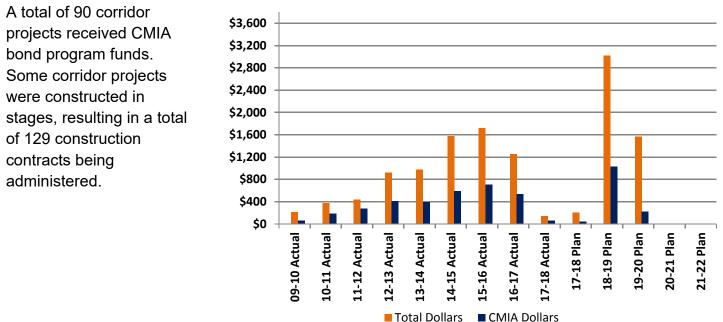

## CMIA Bond Program Completions - Projects and Dollars (millions)

|             |     |     | Contract | s Ac | cepted   |            | Cor | ntrac | ts Under ( | Cons | struction | /   | AII C | MIA Bond<br>Contrac | 0  | ram    |
|-------------|-----|-----|----------|------|----------|------------|-----|-------|------------|------|-----------|-----|-------|---------------------|----|--------|
|             | #   | Tot | al Funds | СМ   | IA Funds | #<br>FDR's | #   | Tot   | tal Funds  | CM   | llA Funds | #   | Tot   | al Funds            | СМ | AFunds |
| FY 09-10    | 4   | \$  | 206      | \$   | 60       | 4          |     |       |            |      |           | 4   | \$    | 206                 | \$ | 60     |
| FY 10-11    | 8   | \$  | 374      | \$   | 183      | 8          |     |       |            |      |           | 8   | \$    | 374                 | \$ | 183    |
| FY 11-12    | 8   | \$  | 437      | \$   | 274      | 8          |     |       |            |      |           | 8   | \$    | 437                 | \$ | 274    |
| FY 12-13    | 19  | \$  | 923      | \$   | 410      | 18         |     |       |            |      |           | 19  | \$    | 923                 | \$ | 410    |
| FY 13-14    | 19  | \$  | 975      | \$   | 387      | 18         |     |       |            |      |           | 19  | \$    | 975                 | \$ | 387    |
| FY 14-15    | 19  | \$  | 1,577    | \$   | 583      | 15         |     |       |            |      |           | 19  | \$    | 1,577               | \$ | 583    |
| FY 15-16    | 27  | \$  | 1,717    | \$   | 702      | 8          |     |       |            |      |           | 27  | \$    | 1,717               | \$ | 702    |
| FY 16-17    | 12  | \$  | 1,248    | \$   | 534      | 1          |     |       |            |      |           | 12  | \$    | 1,248               | \$ | 534    |
| FY 17-18    | 1   | \$  | 136      | \$   | 54       | 0          | 2   | \$    | 198        | \$   | 41        | 3   | \$    | 334                 | \$ | 94     |
| FY 18-19    |     |     |          |      |          |            | 6   | \$    | 3,020      | \$   | 1,027     | 6   | \$    | 3,020               | \$ | 1,027  |
| FY 19-20    |     |     |          |      |          |            | 4   | \$    | 1,568      | \$   | 223       | 4   | \$    | 1,568               | \$ | 223    |
| Total Value | 117 | \$  | 7,592    | \$   | 3,186    | 80         | 12  | \$    | 4,786      | \$   | 1,291     | 129 | \$    | 12,378              | \$ | 4,477  |