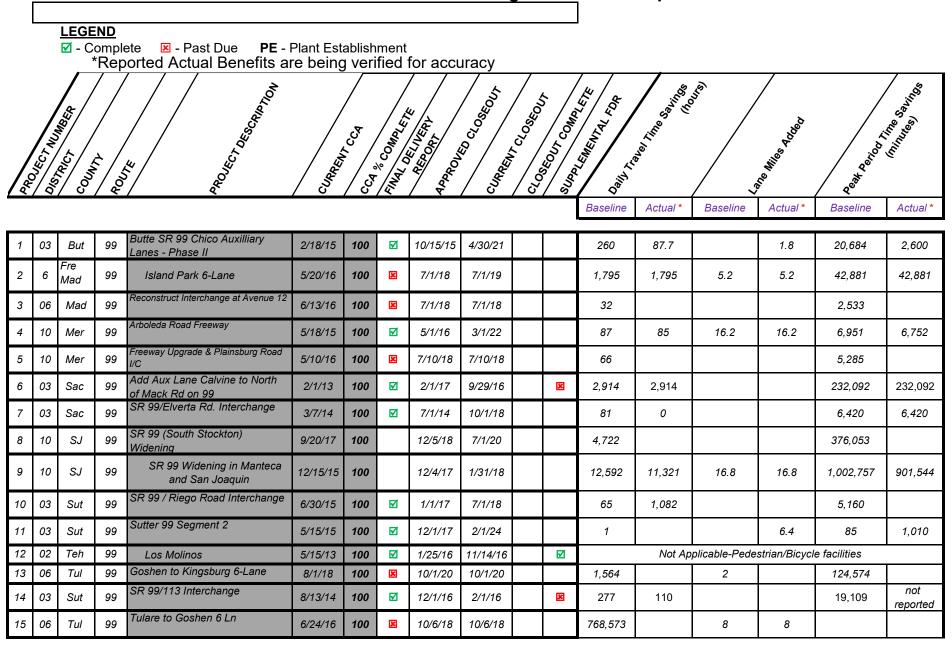

The status of Final Delivery Reports (FDR), to be completed within six months after construction contracts are accepted, is outlined in the table above.

LEGEND