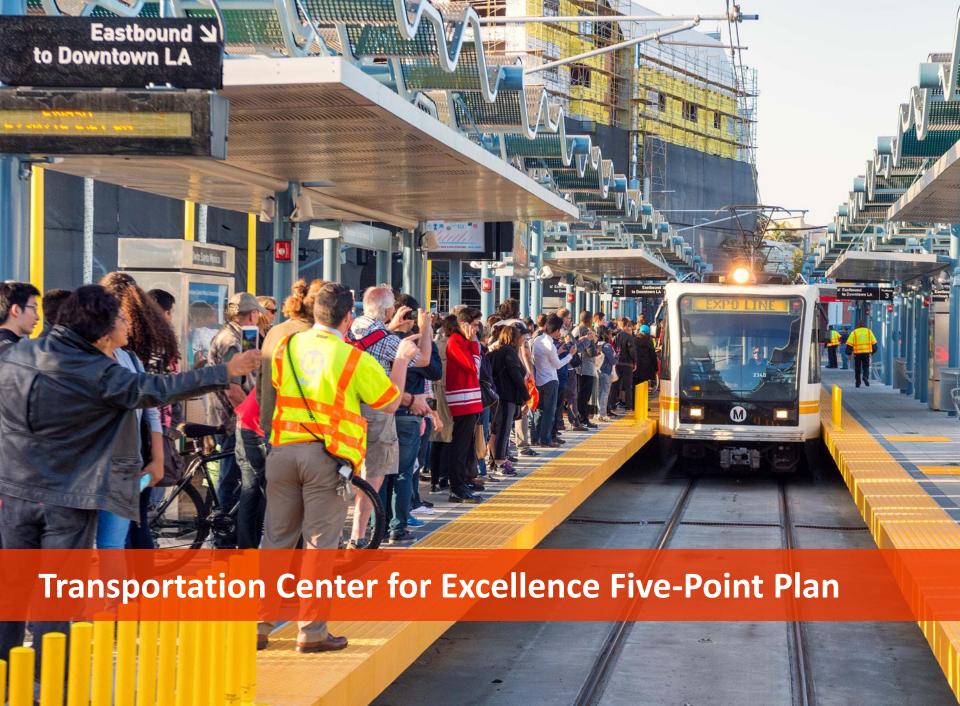

#### LA METRO SNAPSHOT

- Third busiest transit system in the U.S.
- 13-member board
- 11,000 employees
- 1.2 million rides a day
- 98 miles of light rail and heavy rail
- 2,300 buses on 170 routes
- 513 miles of freeway
   HOV lanes
- \$6.6 billion budget

#### Transforming transportation through Measure M