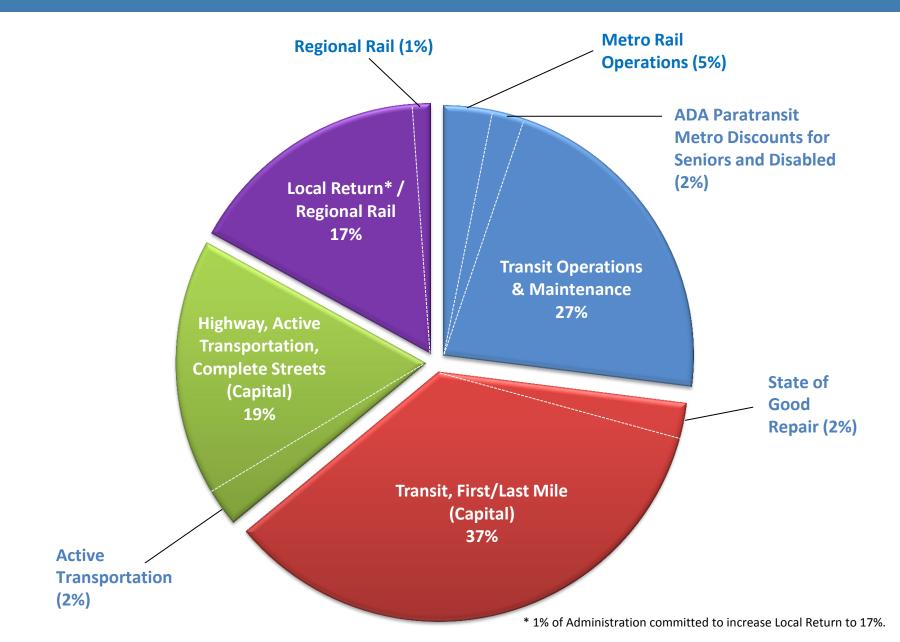

#### Transforming transportation through Measure M

#### **Measure M Transportation Plan**

- Capture the Hearts and Minds of the People
- Embrace Equity
- Foster Continuous Improvement
- Step into Leadership Voids