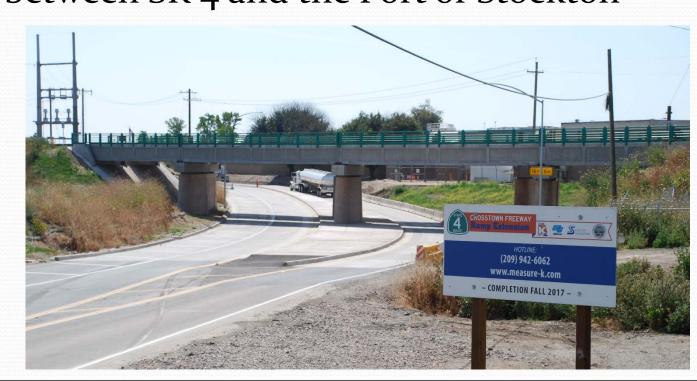

#### SR 4 Crosstown Freeway Extension

#### SR 4 Crosstown Freeway Extension

 Concurrent replacement of Navy Drive BNSF railroad underpass and Navy Drive widening between SR 4 and the Port of Stockton