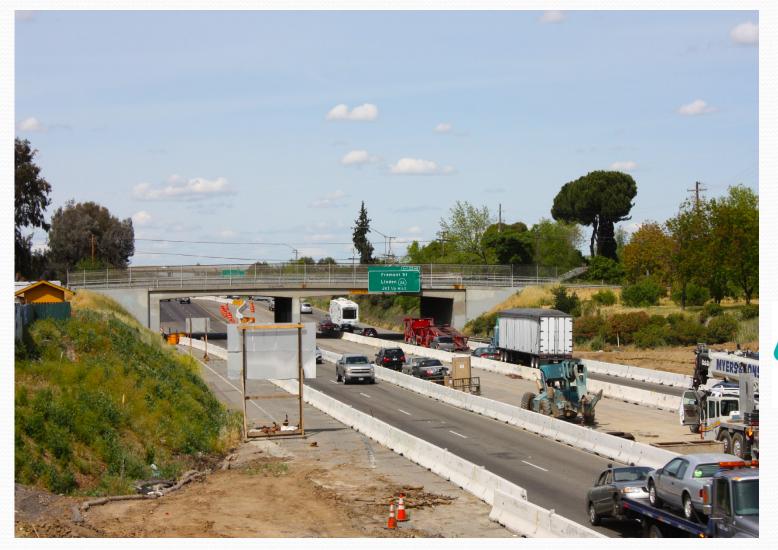

JCOG Measure K Sales Tax passed in 1990, and renewed for 30 years in 2006







### I-205 Widening - AB 3090 Project





AEASURE

# I-205 Widening - Completed 2009









#### PROJECT

- I 205 Auxiliary Lanes
- North Stockton Grade Separations
- Arch Sperry Expressway
- I 5 / French Camp Interchange
- SR 99 Manteca Widening
- Lathrop Road Grade Separation
- Navy Drive Grade Separation
- ✤ I 5 Widening and Pavement Rehab
- SR 99 South Stockton Widening
- SR 4 Crosstown Freeway Extension









#### **COMPLETED**

Spring 2013 Winter 2013 Winter 2013 Fall 2014 Summer 2015 Fall 2015 Winter 2015 Summer 2016 Winter 2016 Late Summer 2017

## Arch-Sperry Expressway and I-5 French Camp Interchange





#### State Route 99 Manteca Widening









#### State Route 99 South Stockton Widening







Caltrans"

#### State Route 99 South Stockton Widening







#### State Route 99 South Stockton Widening







SJCOG MEASUR

#### I-5 Widening and Pavement Rehab





NOVINC

#### I-5 Widening and Pavement Rehab









#### SR 4 Crosstown Freeway Extension





#### SR 4 Crosstown Freeway Extension







#### SR 4 Crosstown Freeway Extension

 Concurrent replacement of Navy Drive BNSF railroad underpass and Navy Drive widening between SR 4 and the Port of Stockton











# Thank you for your continued investment in the region!