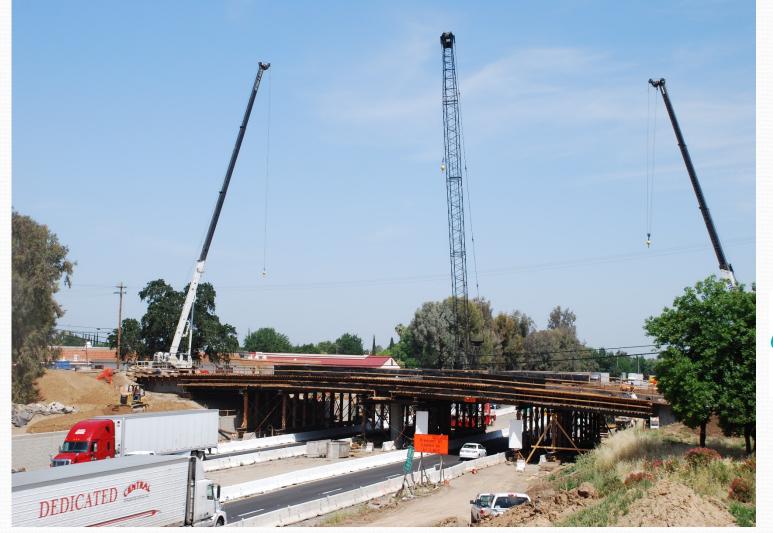

ars in 2006







### I-205 Widening - AB 3090 Project





AEASURE

# I-205 Widening - Completed 2009









#### PROJECT

- I 205 Auxiliary Lanes
- North Stockton Grade Separations
- Arch Sperry Expressway
- I 5 / French Camp Interchange
- SR 99 Manteca Widening
- Lathrop Road Grade Separation
- Navy Drive Grade Separation
- ✤ I 5 Widening and Pavement Rehab
- SR 99 South Stockton Widening
- SR 4 Crosstown Freeway Extension









#### **COMPLETED**

Spring 2013 Winter 2013 Winter 2013 Fall 2014 Summer 2015 Fall 2015 Winter 2015 Summer 2016 Winter 2016 Late Summer 2017

## Arch-Sperry Expressway and I-5 French Camp Interchange





#### State Route 99 Manteca Widening









#### State Route 99 South Stockton Widening







Caltrans"

#### State Route 99 South Stockton Widening







#### State Route 99 South Stockton Widening







SJCOG MEASUR

#### I-5 Widening and Pavement Rehab





NOVINC

#### I-5 Widening and Pavement Rehab









#### SR 4 Crosstown Freeway Extension





#### SR 4 Crosstown Freeway Extension







#### SR 4 Crosstown Freeway Extension

 Concurrent replacement of Navy Drive BNSF railroad underpass and Navy Drive widening between SR 4 and the Port of Stockton











# Thank you for your continued investment in the region!