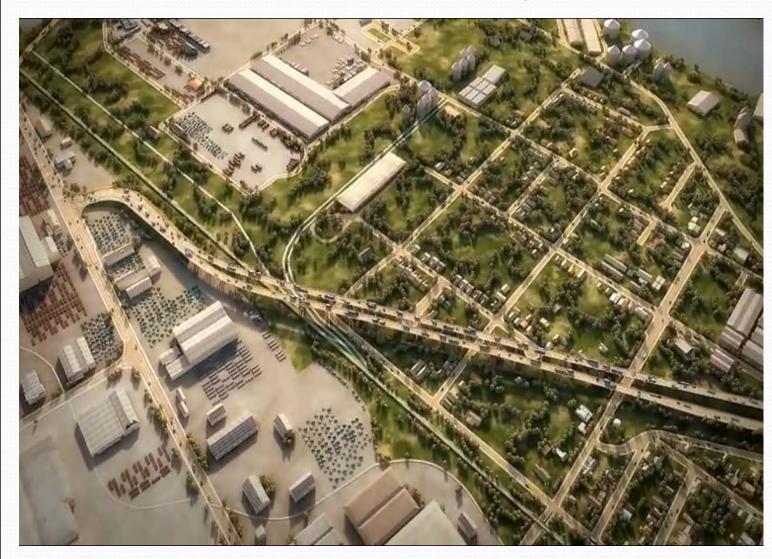

sway
- I 5 / French Camp Interchange
- SR 99 Manteca Widening
- Lathrop Road Grade Separation
- Navy Drive Grade Separation
- ✤ I 5 Widening and Pavement Rehab
- SR 99 South Stockton Widening
- SR 4 Crosstown Freeway Extension









#### **COMPLETED**

Spring 2013 Winter 2013 Winter 2013 Fall 2014 Summer 2015 Fall 2015 Winter 2015 Summer 2016 Winter 2016 Late Summer 2017

## Arch-Sperry Expressway and I-5 French Camp Interchange





#### State Route 99 Manteca Widening









#### State Route 99 South Stockton Widening







Caltrans"

#### State Route 99 South Stockton Widening







#### State Route 99 South Stockton Widening







SJCOG MEASUR

#### I-5 Widening and Pavement Rehab





NOVINC

#### I-5 Widening and Pavement Rehab









#### SR 4 Crosstown Freeway Extension





#### SR 4 Crosstown Freeway Extension







#### SR 4 Crosstown Freeway Extension

 Concurrent replacement of Navy Drive BNSF railroad underpass and Navy Drive widening between SR 4 and the Port of Stockton











# Thank you for your continued investment in the region!