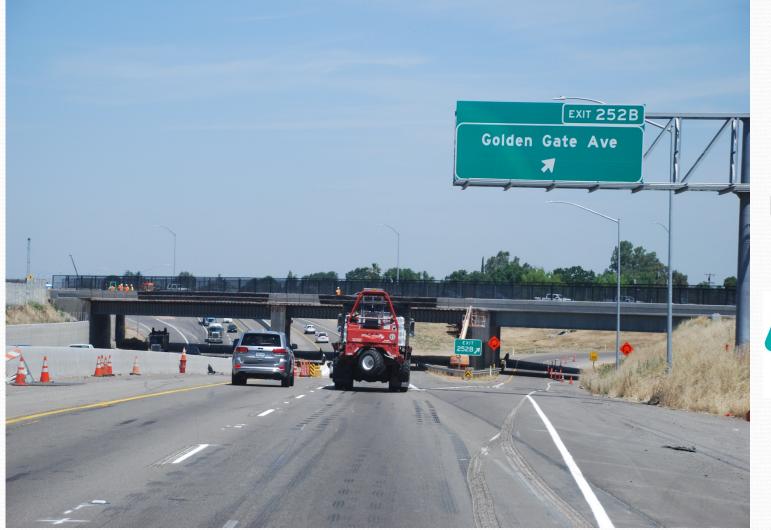

#### SR 4 Crosstown Freeway Extension

#### SR 4 Crosstown Freeway Extension

 Concurrent replacement of Navy Drive BNSF railroad underpass and Navy Drive widening between SR 4 and the Port of Stockton