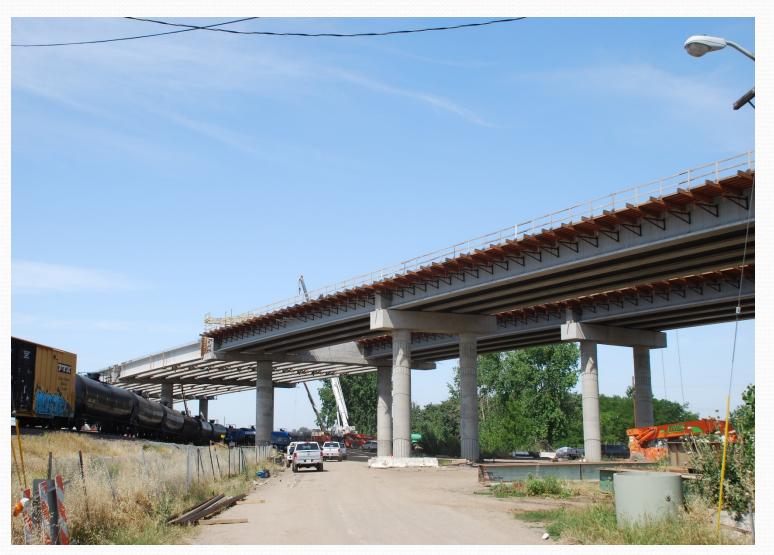

#### SR 4 Crosstown Freeway Extension

 Concurrent replacement of Navy Drive BNSF railroad underpass and Navy Drive widening between SR 4 and the Port of Stockton