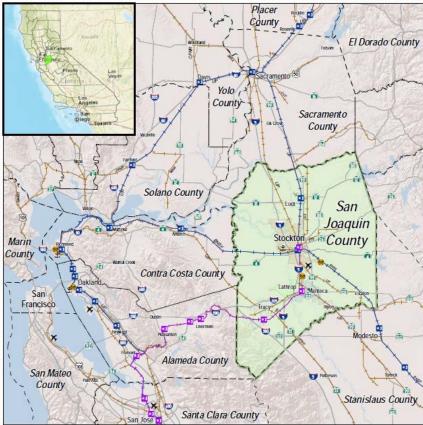

# Welcome to San Joaquin County and the San Joaquin Valley

#### Growing Transportation Demand

- San Joaquin County is the fastest growing in the state
- Logistics for N. California
- Port of Stockton, Intermodal

Jobs-housing imbalance with the Bay Area

- SJCOG has had a long history of partnerships with the California **Transportation Commission and** Caltrans to help solve the region's and state's transportation needs
- SJCOG Measure K Sales Tax passed in 1990, and renewed for 30 years in 2006