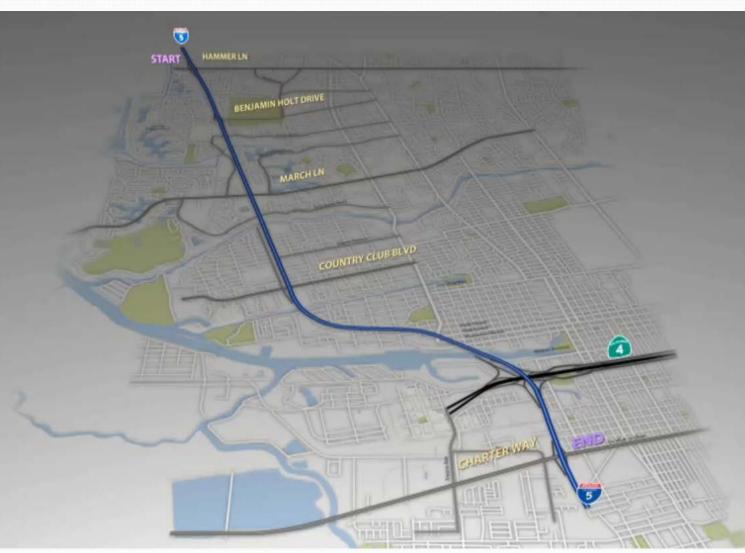

#### SR 4 Crosstown Freeway Extension

#### SR 4 Crosstown Freeway Extension

 Concurrent replacement of Navy Drive BNSF railroad underpass and Navy Drive widening between SR 4 and the Port of Stockton