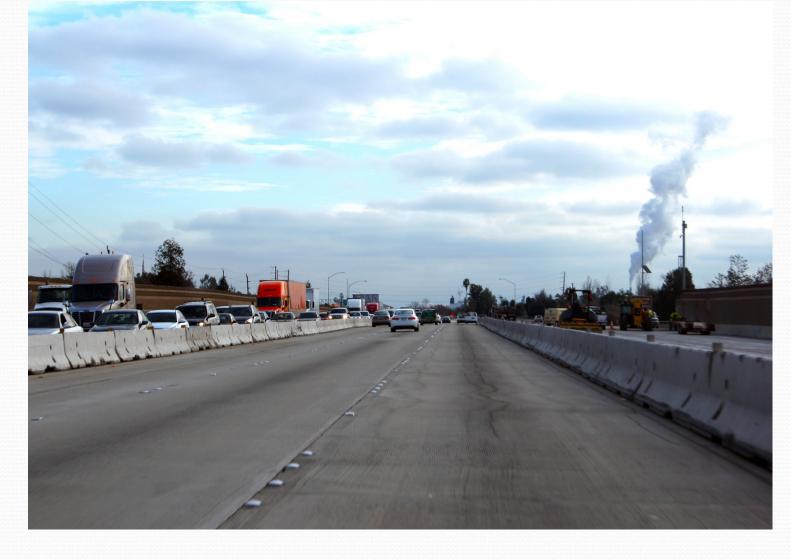

# I-205 Widening - Completed 2009

### I-205 Widening - AB 3090 Project

AEASURE