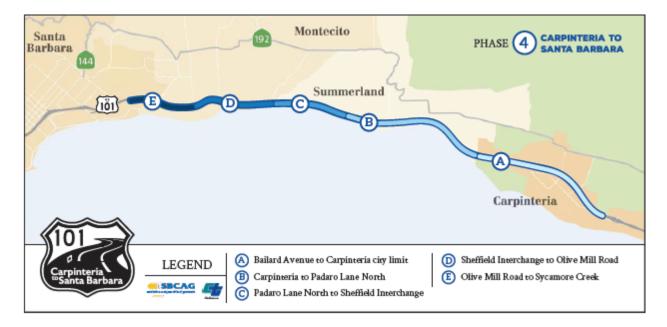

This amendment proposes to split the South Coast 101 HOV Lanes (PPNO 7101A) project as follows: Segment 4A Carpinteria (PPNO 7101C); Segment 4B Padaro (PPNO 7101D) and Segment 4C Summerland (PPNO 7101E) as shown in the figure below.