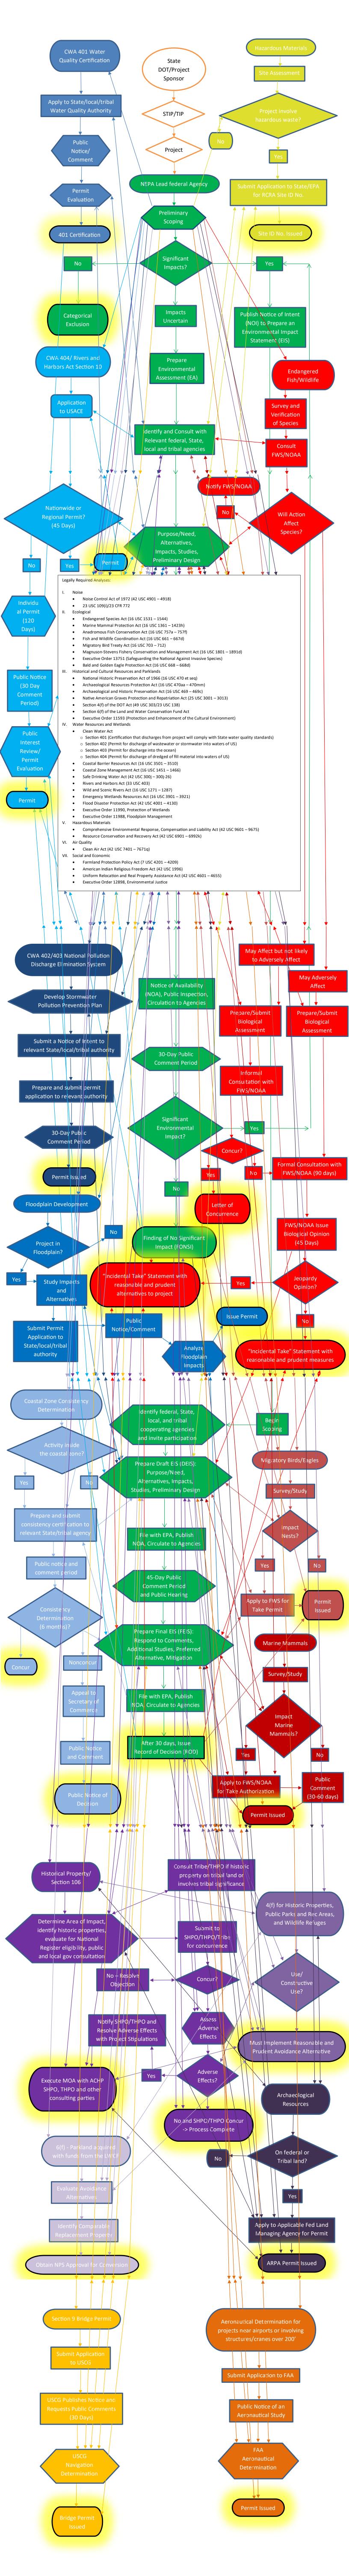

## Permitting Process Flowchart for a Federally-Funded Highway Project in the U.S.

\*Not all of these permits and approvals are required for all infrastructure projects. Approvals necessary for a highway project, and the complexity of the analysis, are dependent on context and location of the project.

\*Flowchart is just federal permits/approvals and does not include state and local permits/approvals. Additionally, the administration of some federal laws represented in this flowchart are delegated to state and/or local governments.

\*Projects processed as a categorical exclusion under NEPA may require additional permit approvals.

\*Different approvals by federal agencies could require additional analysis and approval under National Environmental Policy Act (NEPA) by the permitting agency