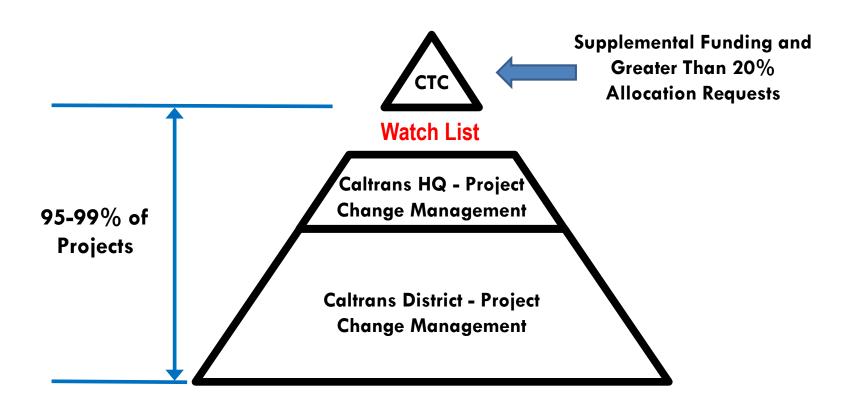

### **Project Cost Risk Management**

### Risk Management

- PIDs include Risk
- Training on Quantification of Risk
- Watch List