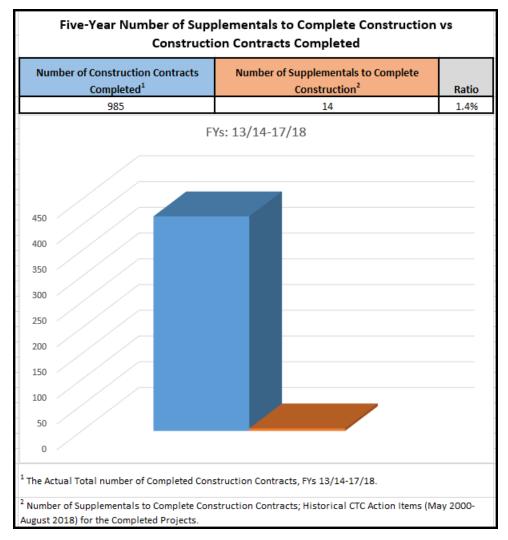

# Five-Year Number of Supplementals to Complete Construction vs Contracts Completed-FYs 13/14-17/18