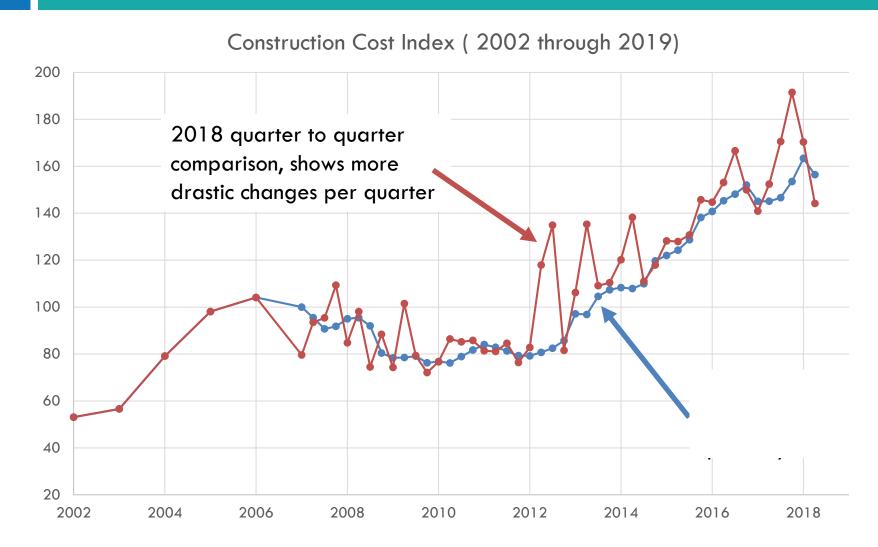

### Project Delivery Update

by Mike Keever

#### Phases of Project Development





### **Project Cost Risk Management**





#### **More Bidders Equals Lower Costs**







#### FY 17/18 BID RESULTS AND AWARDED PRICE AS % OF EE





### **Bidding Environment**







#### Bidding Environment Through April 2019





### Cost Estimating Improvement Initiative

- Improved Estimating Tools
- Identification of Best Practices
- Quantification of Risk
- Training
- Business Intelligence
- Construction Cost Escalation Study



#### Supplemental and "Greater than 20%" Allocations







# Thank You

#### **Bidding Environment**





#### Supplemental and "Greater than 20%" Allocations





# Five-Year Greater Than 120% vs Awarded FYs 13/14 to 17/18





# Five-Year Number of Greater Than 120% vs Awarded Fys 13/14 - 17/18





# Five-Year Supplementals to Award vs Awarded FYs 13/14 to 17/18





### Five-Year Number of Supplementals to Award vs Awarded FYs 13/14 to 17/18





#### Five-Year Supplementals to Complete Construction vs Construction Contracts Completed-FYs 13/14-17/18





# Five-Year Number of Supplementals to Complete Construction vs Contracts Completed-FYs 13/14-17/18





### Risk Management

- PIDs include Risk
- Training on Quantification of Risk
- Watch List



#### **Bidding Environment**

delete this one.







#### **Bidding Environment**