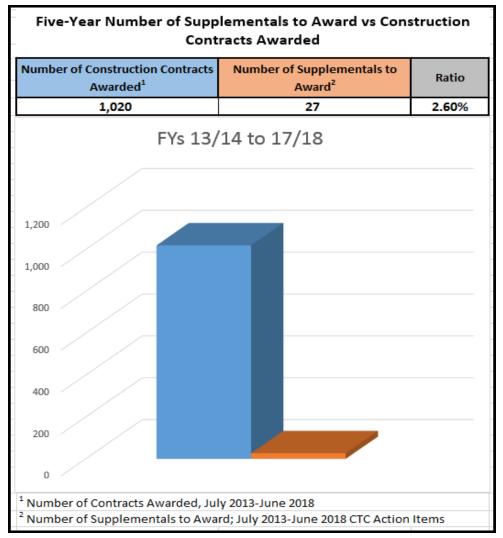

# FY 17/18 BID RESULTS AND AWARDED PRICE AS % OF EE





### **Bidding Environment**







#### Bidding Environment Through April 2019





### Cost Estimating Improvement Initiative

- Improved Estimating Tools
- Identification of Best Practices
- Quantification of Risk
- Training
- Business Intelligence
- Construction Cost Escalation Study



#### Supplemental and "Greater than 20%" Allocations







# Thank You

#### **Bidding Environment**





#### Supplemental and "Greater than 20%" Allocations





# Five-Year Greater Than 120% vs Awarded FYs 13/14 to 17/18





# Five-Year Number of Greater Than 120% vs Awarded Fys 13/14 - 17/18





# Five-Year Supplementals to Award vs Awarded FYs 13/14 to 17/18





### Five-Year Number of Supplementals to Award vs Awarded FYs 13/14 to 17/18





#### Five-Year Supplementals to Complete Construction vs Construction Contracts Completed-FYs 13/14-17/18





# Five-Year Number of Supplementals to Complete Construction vs Contracts Completed-FYs 13/14-17/18





### Risk Management

- PIDs include Risk
- Training on Quantification of Risk
- Watch List



#### **Bidding Environment**

delete this one.







#### **Bidding Environment**