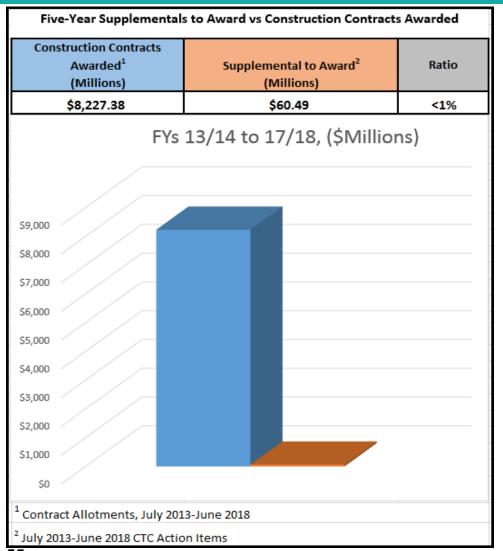

ct Cost Risk Management**





#### **More Bidders Equals Lower Costs**







#### FY 17/18 BID RESULTS AND AWARDED PRICE AS % OF EE





### **Bidding Environment**







#### Bidding Environment Through April 2019





### Cost Estimating Improvement Initiative

- Improved Estimating Tools
- Identification of Best Practices
- Quantification of Risk
- Training
- Business Intelligence
- Construction Cost Escalation Study



#### Supplemental and "Greater than 20%" Allocations







# Thank You

#### **Bidding Environment**





#### Supplemental and "Greater than 20%" Allocations





# Five-Year Greater Than 120% vs Awarded FYs 13/14 to 17/18





# Five-Year Number of Greater Than 120% vs Awarded Fys 13/14 - 17/18





# Five-Year Supplementals to Award vs Awarded FYs 13/14 to 17/18





### Five-Year Number of Supplementals to Award vs Awarded FYs 13/14 to 17/18





#### Five-Year Supplementals to Complete Construction vs Construction Contracts Completed-FYs 13/14-17/18





# Five-Year Number of Supplementals to Complete Construction vs Contracts Completed-FYs 13/14-17/18





### Risk Management

- PIDs include Risk
- Training on Quantification of Risk
- Watch List



#### **Bidding Environment**

delete this one.







#### **Bidding Environment**