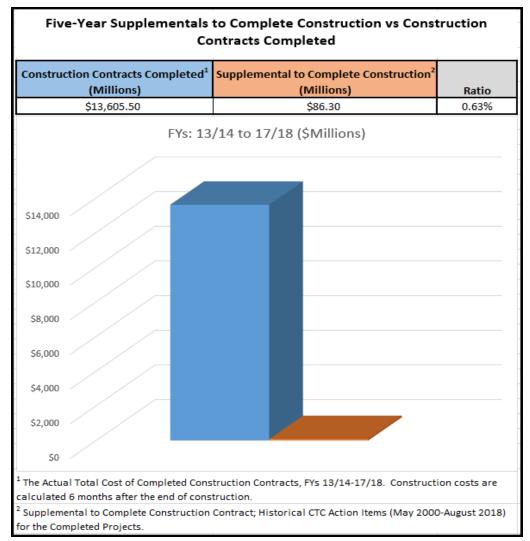

#### Five-Year Supplementals to Complete Construction vs Construction Contracts Completed-FYs 13/14-17/18