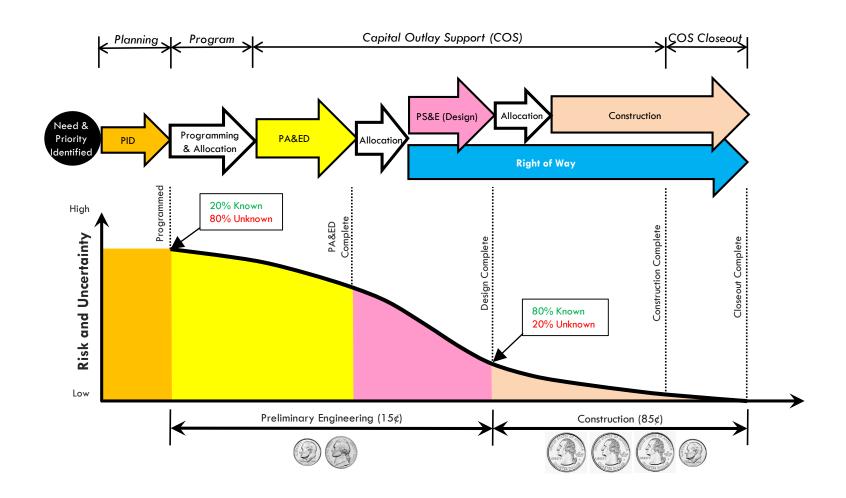

### Project Delivery Update

by Mike Keever

#### Phases of Project Development





### **Project Cost Risk Management**





#### **More Bidders Equals Lower Costs**







#### FY 17/18 BID RESULTS AND AWARDED PRICE AS % OF EE





### **Bidding Environment**







#### Bidding Environment Through April 2019





### Cost Estimating Improvement Initiative

- Improved Estimating Tools
- Identification of Best Practices
- Quantification of Risk
- Training
- Business Intelligence
- Construction Cost Escalation Study



#### Supplemental and "Greater than 20%" Allocations







# Thank You

#### **Bidding Environment**





#### Supplemental and "Greater than 20%" Allocations





# Five-Year Greater Than 120% vs Awarded FYs 13/14 to 17/18





# Five-Year Number of Greater Than 120% vs Awarded Fys 13/14 - 17/18





# Five-Year Supplementals to Award vs Awarded FYs 1