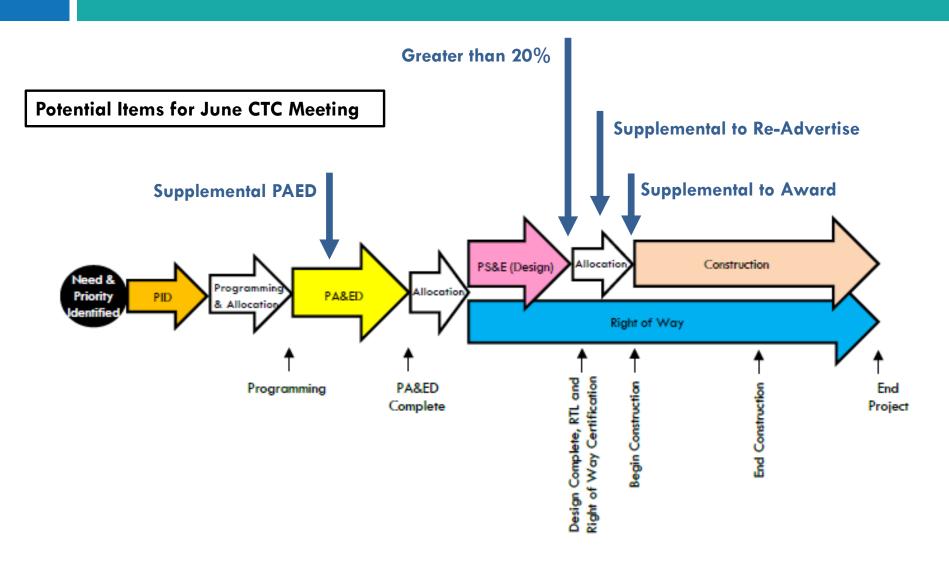

#### Phases of Project Development

#### Supplemental and "Greater than 20%" Allocations