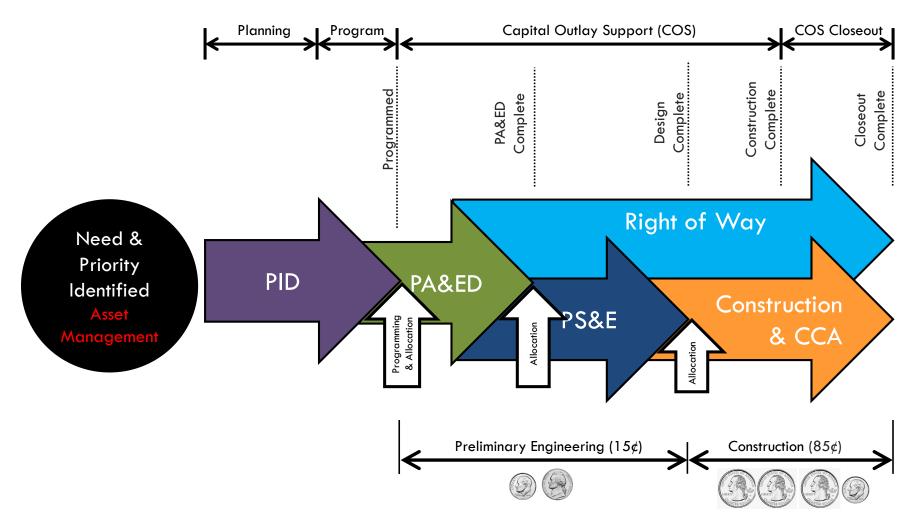

# FY 2020-21 1st Quarter Project Delivery Report

by Donna M. Berry

#### Phases of Project Development





#### Phases of Project Development





## FY 2020-21 1<sup>st</sup> Quarter Project Delivery Performance Measures

| Measure                                      | Annual<br>Commitment | Completed | % Completed | Year-End<br>Projection | Last Five Fiscal<br>Year Average |
|----------------------------------------------|----------------------|-----------|-------------|------------------------|----------------------------------|
| Draft Environmental Documents                | 59                   | 7         | 12%         | 86%                    | 80%                              |
| Project Approval, Environmental Documents    | 173                  | 32        | 18%         | 99%                    | 91%                              |
| Projects Certified by<br>Right of Way        |