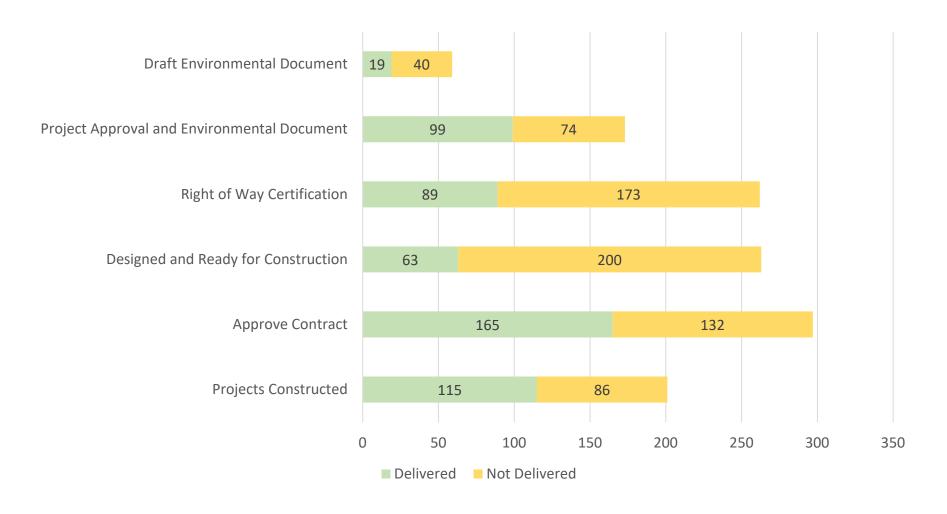

13    | 526                    | \$182                      | \$36                     |  |  |  |  |  |
| Const Capital        | 24    | (37)                   | \$1,032                    | \$111                    |  |  |  |  |  |
| Closeout             |       |                        |                            |                          |  |  |  |  |  |
| Const Support        | 6     | 1,177                  | \$19.6                     | \$4                      |  |  |  |  |  |
| Const Capital        | 10    | (16)                   | \$406                      | \$33                     |  |  |  |  |  |
| Total                | 96    |                        | \$1,755                    | \$249                    |  |  |  |  |  |



## FY 2020-21 Delivery Status (as of 1/19/21)





# Thank You!