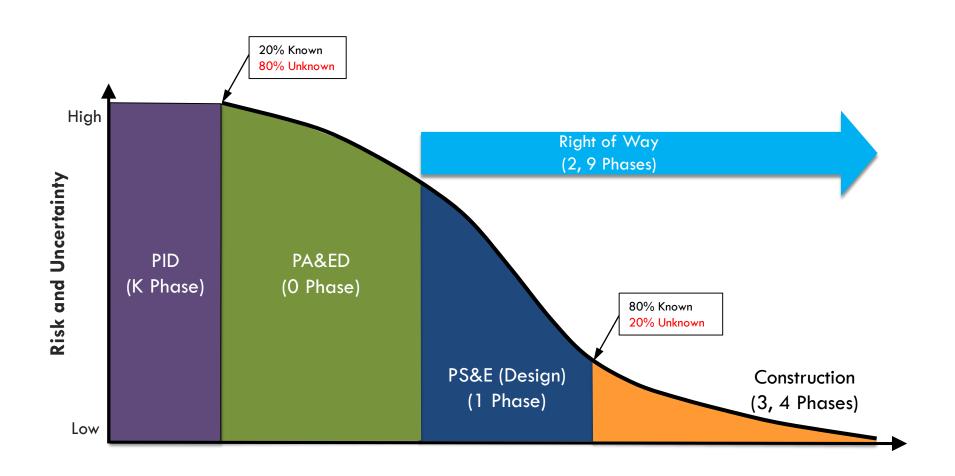

# FY 2020-21 1st Quarter Project Delivery Report

by Donna M. Berry

#### Phases of Project Development





#### Phases of Project Development





## FY 2020-21 1<sup>st</sup> Quarter Project Delivery Performance Measures

| Measure                                      | Annual<br>Commitment | Completed | % Completed | Year-End<br>Projection | Last Five Fiscal<br>Year Average |
|----------------------------------------------|----------------------|-----------|-------------|------------------------|----------------------------------|
| Draft Environmental Documents                | 59                   | 7         | 12%         | 86%                    | 80%                              |
| Project Approval, Environmental Documents    | 173                  | 32        | 18%         | 99%                    | 91%                              |
| Projects Certified by<br>Right of Way        | 262                  | 37        | 14%