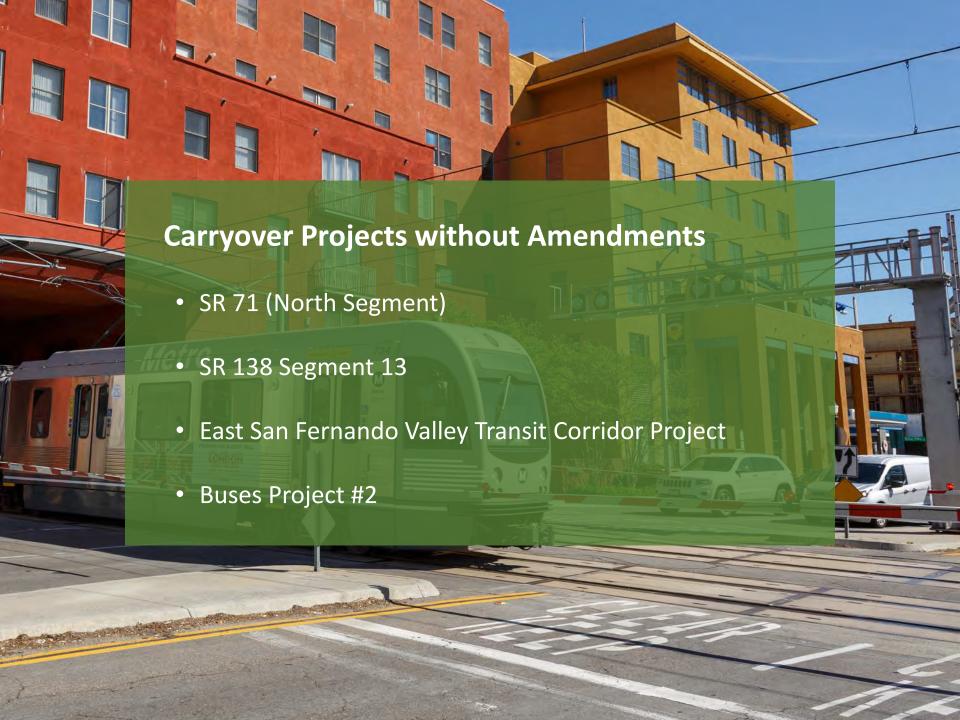

|                                                     |         |        | THE THE PARTY OF T |        |         |       |       |
|-----------------------------------------------------|---------|--------|--------------------------------------------------------------------------------------------------------------------------------------------------------------------------------------------------------------------------------------------------------------------------------------------------------------------------------------------------------------------------------------------------------------------------------------------------------------------------------------------------------------------------------------------------------------------------------------------------------------------------------------------------------------------------------------------------------------------------------------------------------------------------------------------------------------------------------------------------------------------------------------------------------------------------------------------------------------------------------------------------------------------------------------------------------------------------------------------------------------------------------------------------------------------------------------------------------------------------------------------------------------------------------------------------------------------------------------------------------------------------------------------------------------------------------------------------------------------------------------------------------------------------------------------------------------------------------------------------------------------------------------------------------------------------------------------------------------------------------------------------------------------------------------------------------------------------------------------------------------------------------------------------------------------------------------------------------------------------------------------------------------------------------------------------------------------------------------------------------------------------------|--------|---------|-------|-------|
| Proposed Programming                                | Prior   | FY 25  | FY 26                                                                                                                                                                                                                                                                                                                                                                                                                                                                                                                                                                                                                                                                                                                                                                                                                                                                                                                                                                                                                                                                                                                                                                                                                                                                                                                                                                                                                                                                                                                                                                                                                                                                                                                                                                                                                                                                                                                                                                                                                                                                                                                          | FY 27  | FY 28   | FY 29 | Tota  |
| Carryover, No Amendments                            |         |        |                                                                                                                                                                                                                                                                                                                                                                                                                                                                                                                                                                                                                                                                                                                                                                                                                                                                                                                                                                                                                                                                                                                                                                                                                                                                                                                                                                                                                                                                                                                                                                                                                                                                                                                                                                                                                                                                                                                                                                                                                                                                                                                                |        |         |       |       |
| SR 71 (North Segment)                               | 20,000  |        |                                                                                                                                                                                                                                                                                                                                                                                                                                                                                                                                                                                                                                                                                                                                                                                                                                                                                                                                                                                                                                                                                                                                                                                                                                                                                                                                                                                                                                                                                                                                                                                                                                                                                                                                                                                                                                                                                                                                                                                                                                                                                                                                |        |         |       | 20,0  |
| SR 138 Segment 13                                   | 75,100  |        |                                                                                                                                                                                                                                                                                                                                                                                                                                                                                                                                                                                                                                                                                                                                                                                                                                                                                                                                                                                                                                                                                                                                                                                                                                                                                                                                                                                                                                                                                                                                                                                                                                                                                                                                                                                                                                                                                                                                                                                                                                                                                                                                |        |         |       | 75,1  |
| Planning, Programming & Monitoring                  | 2,836   | 3,425  | 3,342                                                                                                                                                                                                                                                                                                                                                                                                                                                                                                                                                                                                                                                                                                                                                                                                                                                                                                                                                                                                                                                                                                                                                                                                                                                                                                                                                                                                                                                                                                                                                                                                                                                                                                                                                                                                                                                                                                                                                                                                                                                                                                                          | 3,342  |         |       | 12,9  |
| East San Fernando Valley Transit Corridor Project   | 202,139 |        |                                                                                                                                                                                                                                                                                                                                                                                                                                                                                                                                                                                                                                                                                                                                                                                                                                                                                                                                                                                                                                                                                                                                                                                                                                                                                                                                                                                                                                                                                                                                                                                                                                                                                                                                                                                                                                                                                                                                                                                                                                                                                                                                |        |         |       | 202,1 |
| Buses Project #2                                    |         | 40,749 |                                                                                                                                                                                                                                                                                                                                                                                                                                                                                                                                                                                                                                                                                                                                                                                                                                                                                                                                                                                                                                                                                                                                                                                                                                                                                                                                                                                                                                                                                                                                                                                                                                                                                                                                                                                                                                                                                                                                                                                                                                                                                                                                |        |         |       | 40,7  |
| Subtotal No Amendments                              | 300,075 | 44,174 | 3,342                                                                                                                                                                                                                                                                                                                                                                                                                                                                                                                                                                                                                                                                                                                                                                                                                                                                                                                                                                                                                                                                                                                                                                                                                                                                                                                                                                                                                                                                                                                                                                                                                                                                                                                                                                                                                                                                                                                                                                                                                                                                                                                          | 3,342  |         |       | 350,9 |
| Amendments to Schedule/Funding                      |         |        |                                                                                                                                                                                                                                                                                                                                                                                                                                                                                                                                                                                                                                                                                                                                                                                                                                                                                                                                                                                                                                                                                                                                                                                                                                                                                                                                                                                                                                                                                                                                                                                                                                                                                                                                                                                                                                                                                                                                                                                                                                                                                                                                |        |         |       |       |
| Multimodal Mobility Improvements (SR 138 Segment 4) | 38,350  |        | 7,000                                                                                                                                                                                                                                                                                                                                                                                                                                                                                                                                                                                                                                                                                                                                                                                                                                                                                                                                                                                                                                                                                                                                                                                                                                                                                                                                                                                                                                                                                                                                                                                                                                                                                                                                                                                                                                                                                                                                                                                                                                                                                                                          |        |         |       | 45,3  |
| A City Soto St. Complete Streets, Multnomah Mission |         |        | 26,330                                                                                                                                                                                                                                                                                                                                                                                                                                                                                                                                                                                                                                                                                                                                                                                                                                                                                                                                                                                                                                                                                                                                                                                                                                                                                                                                                                                                                                                                                                                                                                                                                                                                                                                                                                                                                                                                                                                                                                                                                                                                                                                         |        |         |       | 26,3  |
| LA County USC Medical Center Mobility Improvements  |         |        | 9,432                                                                                                                                                                                                                                                                                                                                                                                                                                                                                                                                                                                                                                                                                                                                                                                                                                                                                                                                                                                                                                                                                                                                                                                                                                                                                                                                                                                                                                                                                                                                                                                                                                                                                                                                                                                                                                                                                                                                                                                                                                                                                                                          | 17,872 |         |       | 27,3  |
| Subtotal Amendments                                 | 38,350  |        | 42,762                                                                                                                                                                                                                                                                                                                                                                                                                                                                                                                                                                                                                                                                                                                                                                                                                                                                                                                                                                                                                                                                                                                                                                                                                                                                                                                                                                                                                                                                                                                                                                                                                                                                                                                                                                                                                                                                                                                                                                                                                                                                                                                         | 17,872 |         |       | 98,9  |
| Proposed New Projects                               |         |        |                                                                                                                                                                                                                                                                                                                                                                                                                                                                                                                                                                                                                                                                                                                                                                                                                                                                                                                                                                                                                                                                                                                                                                                                                                                                                                                                                                                                                                                                                                                                                                                                                                                                                                                                                                                                                                                                                                                                                                                                                                                                                                                                |        |         |       |       |
| Bus Acquisition #3                                  |         |        |                                                                                                                                                                                                                                                                                                                                                                                                                                                                                                                                                                                                                                                                                                                                                                                                                                                                                                                                                                                                                                                                                                                                                                                                                                                                                                                                                                                                                                                                                                                                                                                                                                                                                                                                                                                                                                                                                                                                                                                                                                                                                                                                |        | 200,633 |       | 200,6 |
| Planning, Programming & Monitoring                  |         |        |                                                                                                                                                                                                                                                                                                                                                                                                                                                                                                                                                                                                                                                                                                                                                                                                                                                                                                                                                                                                                                                                                                                                                                                                                                                                                                                                                                                                                                                                                                                                                                                                                                                                                                                                                                                                                                                                                                                                                                                                                                                                                                                                |        | 8,630   | 4,270 | 12,9  |
| Subtotal New Projects                               |         |        |                                                                                                                                                                                                                                                                                                                                                                                                                                                                                                                                                                                                                                                                                                                                                                                                                                                                                                                                                                                                                                                                                                                                                                                                                                                                                                                                                                                                                                                                                                                                                                                                                                                                                                                                                                                                                                                                                                                                                                                                                                                                                                                                |        | 209,263 | 4,270 | 213,5 |
| NET NEW PROGRAMMING                                 |         |        | 2,267                                                                                                                                                                                                                                                                                                                                                                                                                                                                                                                                                                                                                                                                                                                                                                                                                                                                                                                                                                                                                                                                                                                                                                                                                                                                                                                                                                                                                                                                                                                                                                                                                                                                                                                                                                                                                                                                                                                                                                                                                                                                                                                          | 1,017  | 209,263 | 4,270 | 216,8 |