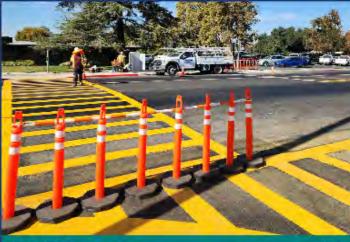

#### Pedestrian safety upgrade

Caltrans improves pedestrian safety near Hilmar High School by installing a pedestrian hybrid beacon at the State Route 165/Lander Avenue and Campbell Street intersection. The beacon urges motorists to slow down, mitigating collision severity.