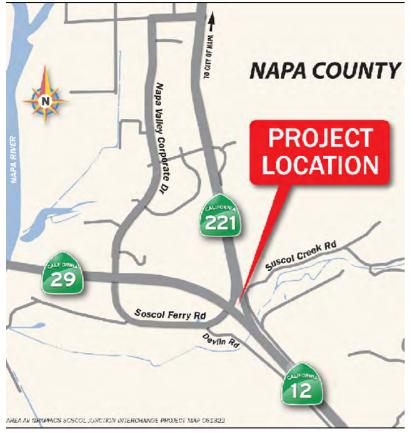

have invested nearly \$40.6 billion, supporting more than 2,690 projects

\$7.7

Allocated SHOPP Funds – all phases

capital

Allocated SHOPP Funds - construction

# Accomplishments

| Description                                       | Quantity    |
|---------------------------------------------------|-------------|
| Completed Project Components                      | 1,149 EA    |
| Projects to be Completed*                         | 37          |
| Total Bike Lanes Constructed                      | 202.2 Miles |
| Miles of New Track                                | 13 Miles    |
| Rail Car(s)/Transit Vehicle(s)                    | 58 EA       |
| Grade Separation(s)/Rail<br>Crossing Improvements | 9 EA        |
| Local Road - Rehabilitated                        | 194.2 Miles |















Soscol Junction (SR29/221/Soscol Ferry Road)

# New Rebuilding CA Launch

Engagement growth 10% quarterly

Content is searchable and sharable on social media



State funding

**Federal funding** 

**Project map** 

Accomplishments

2



Rebuilding California presents information about infrastructure improvement projects that receive funding from state Senate Bill 1 (SB 1) and the federal Infrastructure Investment and Jobs Act (IIJA).



#### SB<sub>1</sub>

State funding to repair California transportation infrastructure. SB 1 rehabilitates freeways, roads and bridges, improves goods movement, enhances transit and intercity rail, and expands active transportation options for all Californians.



#### IIJA

Federal funding to improve California transportation infrastructure. IIJA