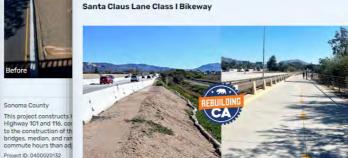

#### Santa Claus Lane Class I Bikeway

Sonoma County

Sonoma County

Sonoma HO

This project constructs High Highway 101 and 116, connec to the construction of the HO bridges, median, and ramp wit commute hours than adjacent Project ID: 0400020132

State Route 60 in Montebellian Safety Improvements