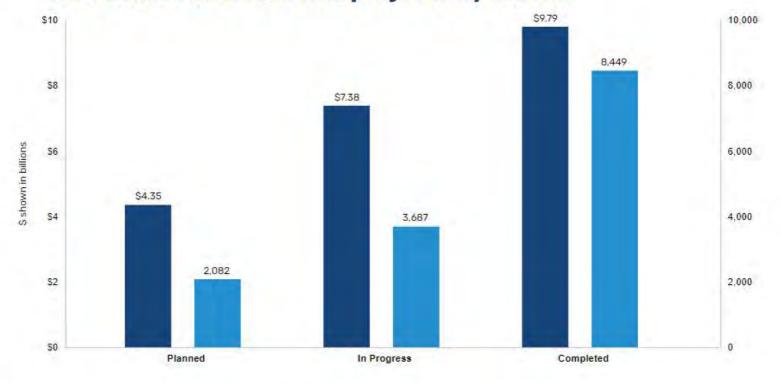

### SB 1 Dollars Invested

### SB 1 dollars invested and projects by status

Projects