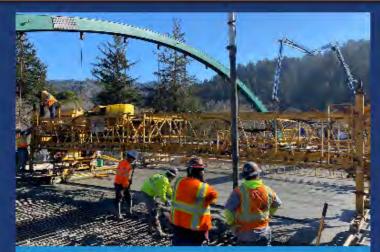

#### Highway 101 bridge completion

Caltrans District 1 completed the Hunter and Panther Creek Bridge Replacement project on U.S. HWY 101 in Del Norte County. The new bridges, featuring wider lanes and fewer piers, were designed with the Yurok Tribe to enhance safety and protect local wildlife.

Project ID: 0100020444