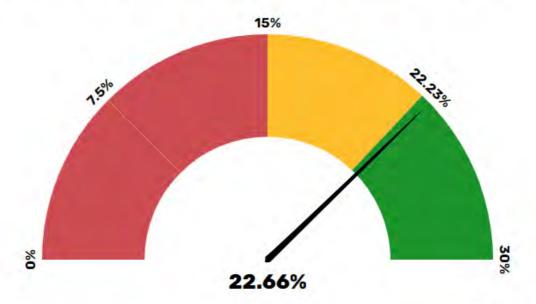

From October 1, 2023, through June 30, 2024, Caltrans has awarded 22.66 percent of contracts to Disadvantaged Business Enterprise (DBE) firms. Our goal for Federal Fiscal Years (FY) 2022-2024 is 22.23 percent.

Updated September 3, 2024

Caltrans has had similar success with state-funded Small Business and Disabled Veteran Business Enterprise programs. For more information, check SB 1 by the numbers.