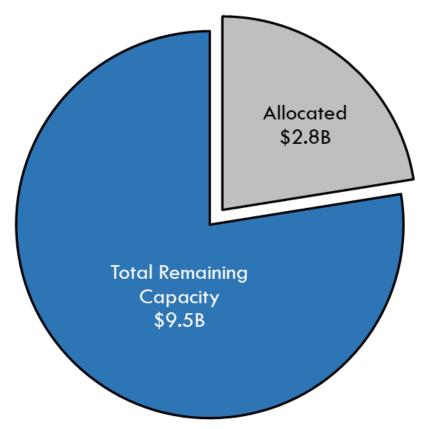

# 22% of 2024-25 Capacity Allocated Through October 2024

#### \$12.3 Billion Allocation Capacity

| Program            | Allocated |       |     |  |  |  |  |
|--------------------|-----------|-------|-----|--|--|--|--|
| SHOPP <sup>1</sup> | \$        | 2,312 | 43% |  |  |  |  |
| STIP <sup>1</sup>  | \$        | 161   | 20% |  |  |  |  |
| TIRCP              | \$        | 99    | 3%  |  |  |  |  |
| LPP                | \$        | 4     | 1%  |  |  |  |  |
| SCCP               | \$        | 0     | 0%  |  |  |  |  |
| TCEP               | \$        | 133   | 15% |  |  |  |  |
| Other <sup>2</sup> | \$        | 46    | 4%  |  |  |  |  |