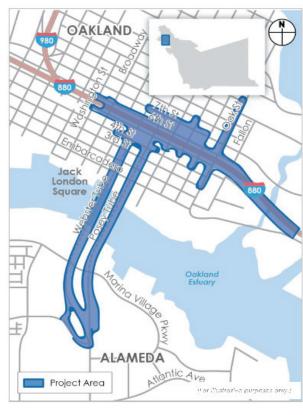

#### SCOPE

The OAAP includes improvements on city streets in disadvantaged communities in the downtown and Chinatown neighborhoods of Oakland and the City of Alameda. The Oakland Alameda Access Project (OAAP) will remove and modify existing freeway ramps, modify the connection from the Posey Tube to I-880, construct Class IV two-way cycle tracks in Oakland, implement bicycle and pedestrian improvements at the approaches to the Tubes, and open the Webster Tube's westside walkway to bicyclists and pedestrians. By providing safe and comfortable active transportation choices, the OAAP will reduce greenhouse gas emissions, improve public health and fitness, foster vibrant neighborhoods. The many low-income and economically disadvantaged residents in the project area will be able to minimize transportation costs and enjoy healthier air quality. The OAAP will enhance the region's economic competitiveness by reducing congestion in Oakland downtown neighborhoods by sep-arating local and regional traffic and by improving connectivity and safety for vulnerable users.