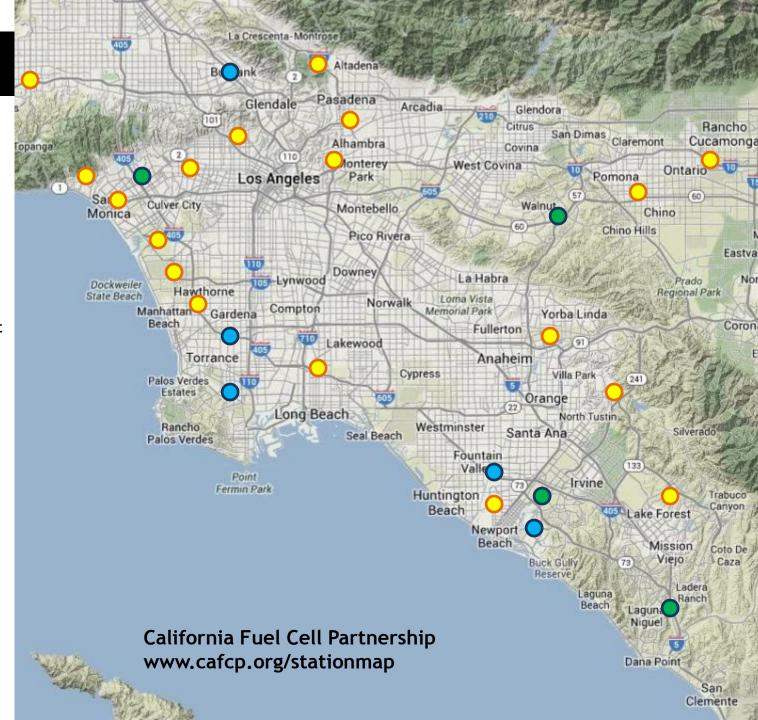

# **Southern CA Hydrogen Stations**

## Retail: Open

\*Coalinga Diamond Bar Irvine- UC Irvine Los Angeles- Santa Monica Blvd San Juan Capistrano

## Other: Open

Burbank Fountain Valley–OCSD Los Angeles- Harbor City Newport Beach Torrance

## Retail: In Development

Anaheim Burbank (upgrade) Chino (upgrade) Costa Mesa La Canada Flintridge Lake Forest Lawndale Long Beach Los Angeles- Beverly Blvd. Los Angeles- Cal State LA Los Angeles- AX (upgrade) Los Angeles- Lincoln Blvd. Los Angeles- Hollywood Blvd. Los Angeles- Woodland Hills Ontario Orange **Pacific Palisades** \*Riverside \*San Diego \*Santa Barbara Santa Monica South Pasadena