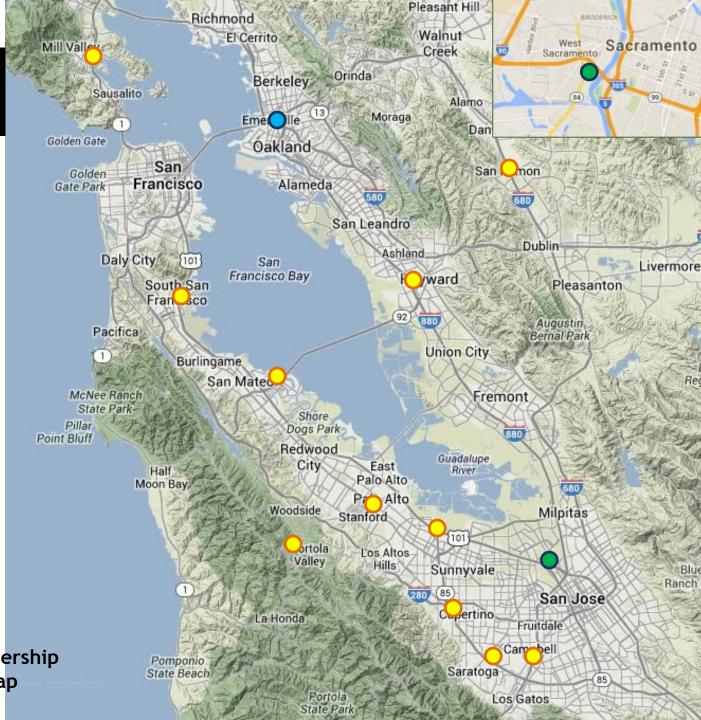

## Northern CA Hydrogen Stations

Retail: Open

West Sacramento San Jose

Other: Open

Emeryville-AC Transit

Retail: In Development

Campbell
Cupertino
Foster City
Hayward
Mill Valley
Mountain View
Palo Alto
\*Rohnert Park
San Ramon
Saratoga
South San Francisco
\*Truckee
Woodside

\*Not shown on map

California Fuel Cell Partnership www.cafcp.org/stationmap