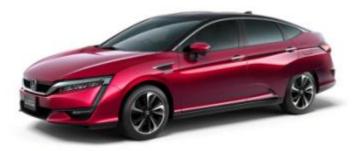

## Honda Clarity

Debut at Tokyo Auto Show October 2015 Japan in March, 2016 US and Europe afterward

All have had FCEV demonstration vehicles or prototype vehicles. Commercial launches 2017-2020