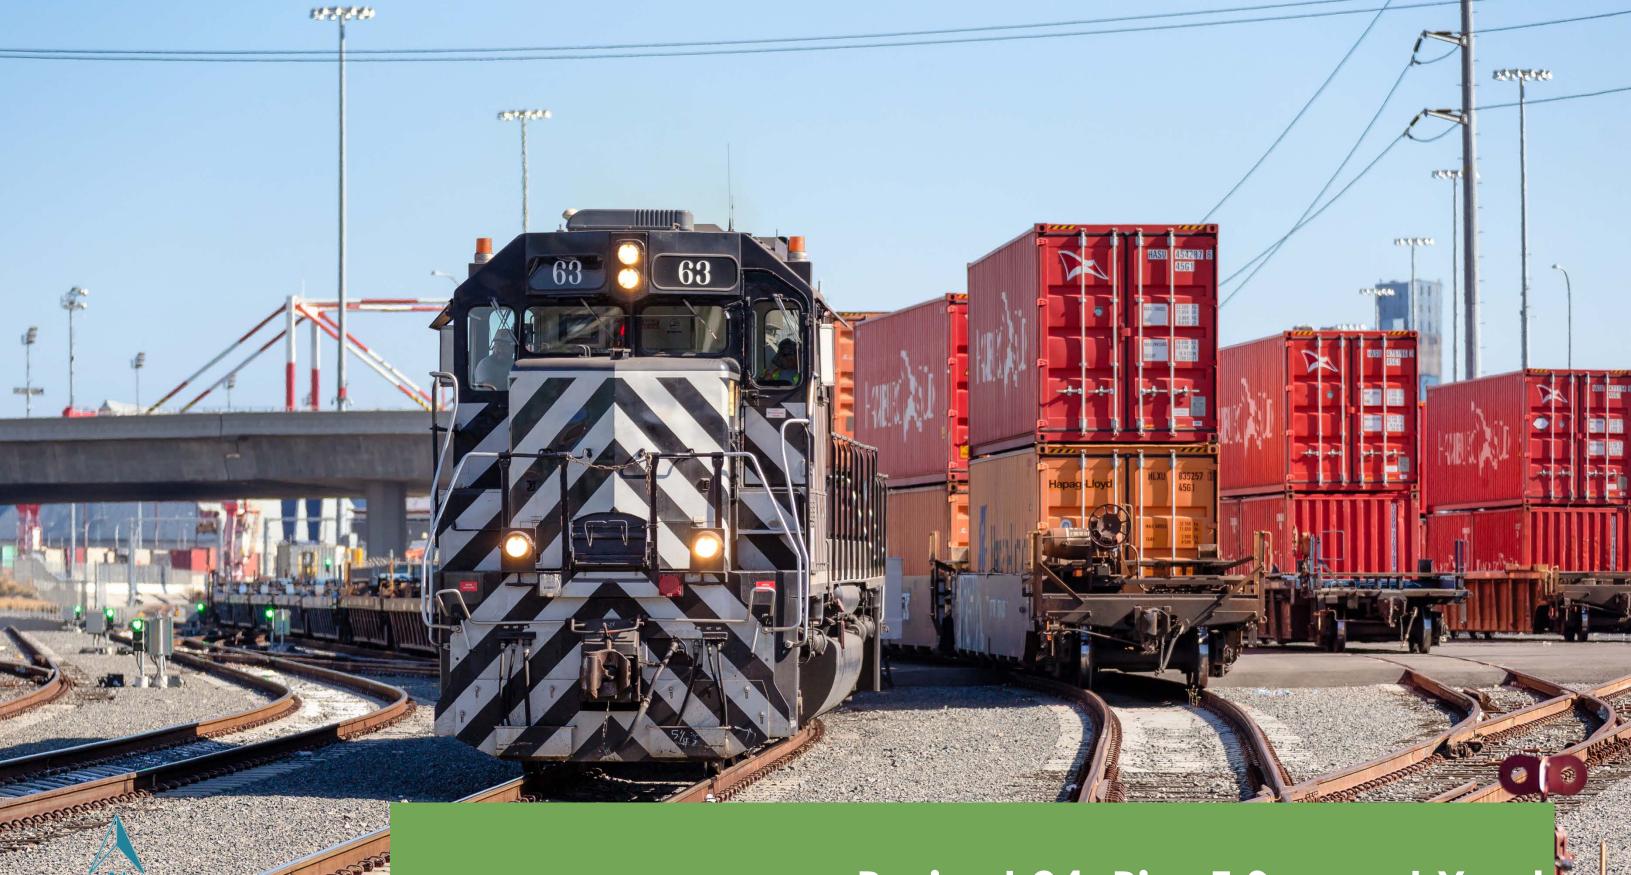

### Project 24: Pier F Support Yard Project 25: Ocean Boulevard Track Realignment

30,000 linear feet of new track
Third track at a rail bottleneck

396