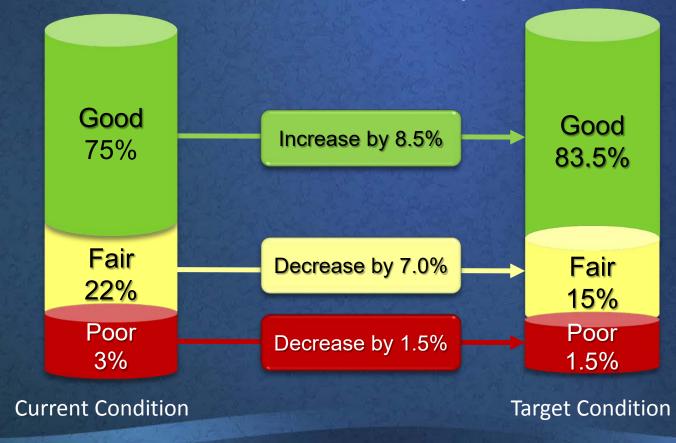

## Performance Management Physical Assets

Current Condition Distribution (Bridges)

### Performance Management Physical Assets

Establish Condition Targets