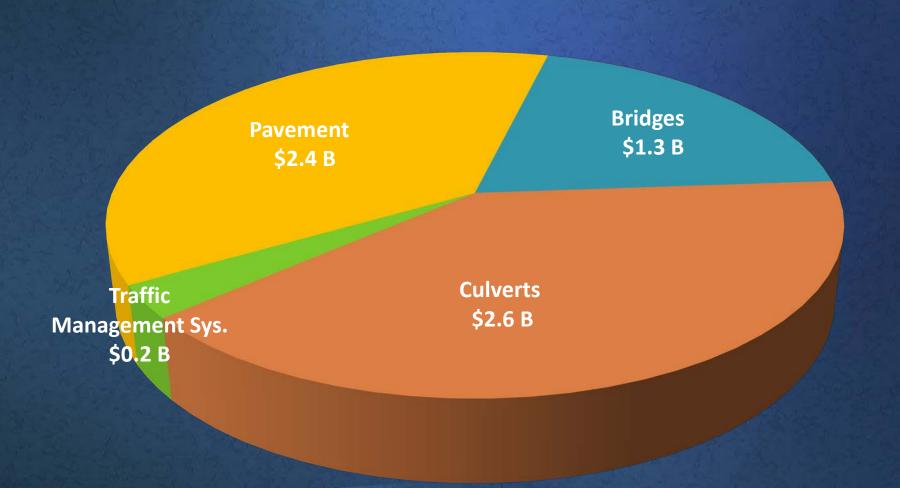

### SHOPP Needs Assessment - \$97 B

### **SHOPP Stewardship Needs**

(Unescalated)

**10 Year Needs (Billions)** 

Bridge Health

\$5.5

Pavement \$18.6