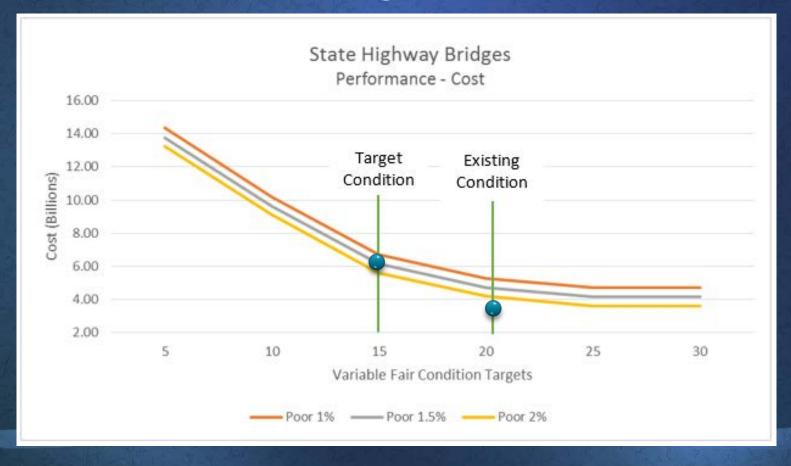

### Performance Management Physical Assets

Establish Condition Targets

## Performance Management Physical Assets

Determine Performance Gaps