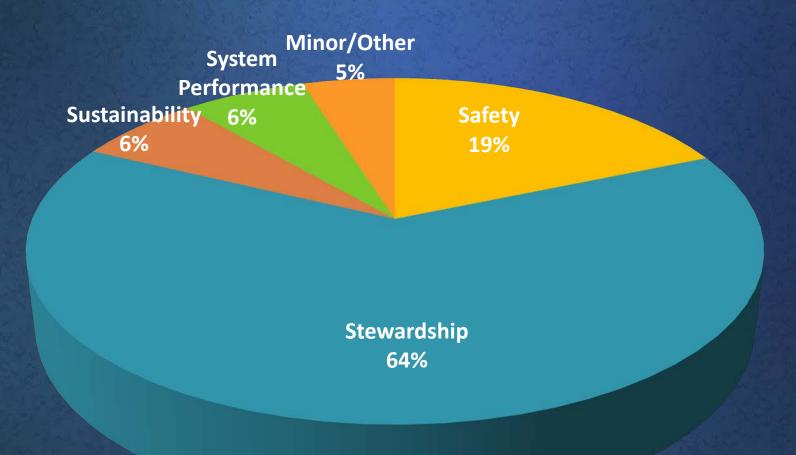

### SHOPP Investment Plan- \$24 B

#### **Summary Dashboard**

| Objectives                                                                                                                                                                                                                                                                                                                                                                                                                                                                                                                                                                                                                                                                                                                                                                                                                                                                                                                                                                                                                                                                                                                                                                                                                                                                                                                                                                                                                                                                                                                                                                                                                                                                                                                                                                                                                                                                                                                                                                                                                                                                                                                     | Fisc                                                                               | Fiscal / Goal   |                   |          |         |  |  |  |  |  |  |
|--------------------------------------------------------------------------------------------------------------------------------------------------------------------------------------------------------------------------------------------------------------------------------------------------------------------------------------------------------------------------------------------------------------------------------------------------------------------------------------------------------------------------------------------------------------------------------------------------------------------------------------------------------------------------------------------------------------------------------------------------------------------------------------------------------------------------------------------------------------------------------------------------------------------------------------------------------------------------------------------------------------------------------------------------------------------------------------------------------------------------------------------------------------------------------------------------------------------------------------------------------------------------------------------------------------------------------------------------------------------------------------------------------------------------------------------------------------------------------------------------------------------------------------------------------------------------------------------------------------------------------------------------------------------------------------------------------------------------------------------------------------------------------------------------------------------------------------------------------------------------------------------------------------------------------------------------------------------------------------------------------------------------------------------------------------------------------------------------------------------------------|------------------------------------------------------------------------------------|-----------------|-------------------|----------|---------|--|--|--|--|--|--|
| Objectives                                                                                                                                                                                                                                                                                                                                                                                                                                                                                                                                                                                                                                                                                                                                                                                                                                                                                                                                                                                                                                                                                                                                                                                                                                                                                                                                                                                                                                                                                                                                                                                                                                                                                                                                                                                                                                                                                                                                                                                                                                                                                                                     | Unfunded Pipelined Projects <sup>2</sup>                                           | of the Sub Tota | Constrained SHOPP |          |         |  |  |  |  |  |  |
| Safety                                                                                                                                                                                                                                                                                                                                                                                                                                                                                                                                                                                                                                                                                                                                                                                                                                                                                                                                                                                                                                                                                                                                                                                                                                                                                                                                                                                                                                                                                                                                                                                                                                                                                                                                                                                                                                                                                                                                                                                                                                                                                                                         | \$3,100,137,900                                                                    | \$1,502,006,390 | \$4,602,144,290   | 18.70%   | 34.52%  |  |  |  |  |  |  |
| Bridge Rail Replacement and Upgrade                                                                                                                                                                                                                                                                                                                                                                                                                                                                                                                                                                                                                                                                                                                                                                                                                                                                                                                                                                                                                                                                                                                                                                                                                                                                                                                                                                                                                                                                                                                                                                                                                                                                                                                                                                                                                                                                                                                                                                                                                                                                                            | \$314 194 000                                                                      | \$0             | \$314 194 000     | 128%     | 5.07%   |  |  |  |  |  |  |
| Collision Severity Reduction                                                                                                                                                                                                                                                                                                                                                                                                                                                                                                                                                                                                                                                                                                                                                                                                                                                                                                                                                                                                                                                                                                                                                                                                                                                                                                                                                                                                                                                                                                                                                                                                                                                                                                                                                                                                                                                                                                                                                                                                                                                                                                   |                                                                                    |                 |                   |          |         |  |  |  |  |  |  |
| Roadside Safety Improvements                                                                                                                                                                                                                                                                                                                                                                                                                                                                                                                                                                                                                                                                                                                                                                                                                                                                                                                                                                                                                                                                                                                                                                                                                                                                                                                                                                                                                                                                                                                                                                                                                                                                                                                                                                                                                                                                                                                                                                                                                                                                                                   |                                                                                    |                 |                   |          |         |  |  |  |  |  |  |
| Safetu Improvements                                                                                                                                                                                                                                                                                                                                                                                                                                                                                                                                                                                                                                                                                                                                                                                                                                                                                                                                                                                                                                                                                                                                                                                                                                                                                                                                                                                                                                                                                                                                                                                                                                                                                                                                                                                                                                                                                                                                                                                                                                                                                                            | <ul> <li>Planned commitments for each objectives over the first 5 years</li> </ul> |                 |                   |          |         |  |  |  |  |  |  |
| Stewardship                                                                                                                                                                                                                                                                                                                                                                                                                                                                                                                                                                                                                                                                                                                                                                                                                                                                                                                                                                                                                                                                                                                                                                                                                                                                                                                                                                                                                                                                                                                                                                                                                                                                                                                                                                                                                                                                                                                                                                                                                                                                                                                    |                                                                                    |                 |                   |          |         |  |  |  |  |  |  |
| Bridge Health                                                                                                                                                                                                                                                                                                                                                                                                                                                                                                                                                                                                                                                                                                                                                                                                                                                                                                                                                                                                                                                                                                                                                                                                                                                                                                                                                                                                                                                                                                                                                                                                                                                                                                                                                                                                                                                                                                                                                                                                                                                                                                                  |                                                                                    |                 |                   |          |         |  |  |  |  |  |  |
| Drainage Pump Plants                                                                                                                                                                                                                                                                                                                                                                                                                                                                                                                                                                                                                                                                                                                                                                                                                                                                                                                                                                                                                                                                                                                                                                                                                                                                                                                                                                                                                                                                                                                                                                                                                                                                                                                                                                                                                                                                                                                                                                                                                                                                                                           | objectives over the mat o years                                                    |                 |                   |          |         |  |  |  |  |  |  |
| Drainage System Restoration                                                                                                                                                                                                                                                                                                                                                                                                                                                                                                                                                                                                                                                                                                                                                                                                                                                                                                                                                                                                                                                                                                                                                                                                                                                                                                                                                                                                                                                                                                                                                                                                                                                                                                                                                                                                                                                                                                                                                                                                                                                                                                    | of the plan period                                                                 |                 |                   |          |         |  |  |  |  |  |  |
| Lighting Rehabilitation                                                                                                                                                                                                                                                                                                                                                                                                                                                                                                                                                                                                                                                                                                                                                                                                                                                                                                                                                                                                                                                                                                                                                                                                                                                                                                                                                                                                                                                                                                                                                                                                                                                                                                                                                                                                                                                                                                                                                                                                                                                                                                        | of the plan period                                                                 |                 |                   |          |         |  |  |  |  |  |  |
| Major Damage (Emergency Opening)                                                                                                                                                                                                                                                                                                                                                                                                                                                                                                                                                                                                                                                                                                                                                                                                                                                                                                                                                                                                                                                                                                                                                                                                                                                                                                                                                                                                                                                                                                                                                                                                                                                                                                                                                                                                                                                                                                                                                                                                                                                                                               |                                                                                    |                 |                   |          |         |  |  |  |  |  |  |
| Major Damage (Permanent Restoration)                                                                                                                                                                                                                                                                                                                                                                                                                                                                                                                                                                                                                                                                                                                                                                                                                                                                                                                                                                                                                                                                                                                                                                                                                                                                                                                                                                                                                                                                                                                                                                                                                                                                                                                                                                                                                                                                                                                                                                                                                                                                                           |                                                                                    |                 |                   |          |         |  |  |  |  |  |  |
| Office Buildings                                                                                                                                                                                                                                                                                                                                                                                                                                                                                                                                                                                                                                                                                                                                                                                                                                                                                                                                                                                                                                                                                                                                                                                                                                                                                                                                                                                                                                                                                                                                                                                                                                                                                                                                                                                                                                                                                                                                                                                                                                                                                                               | <ul> <li>Investment level for each</li> </ul>                                      |                 |                   |          |         |  |  |  |  |  |  |
| Overhead Sign Structures Rehabilitation                                                                                                                                                                                                                                                                                                                                                                                                                                                                                                                                                                                                                                                                                                                                                                                                                                                                                                                                                                                                                                                                                                                                                                                                                                                                                                                                                                                                                                                                                                                                                                                                                                                                                                                                                                                                                                                                                                                                                                                                                                                                                        |                                                                                    |                 |                   |          |         |  |  |  |  |  |  |
| Pavement Class I                                                                                                                                                                                                                                                                                                                                                                                                                                                                                                                                                                                                                                                                                                                                                                                                                                                                                                                                                                                                                                                                                                                                                                                                                                                                                                                                                                                                                                                                                                                                                                                                                                                                                                                                                                                                                                                                                                                                                                                                                                                                                                               |                                                                                    |                 |                   |          |         |  |  |  |  |  |  |
| Pavement Class II                                                                                                                                                                                                                                                                                                                                                                                                                                                                                                                                                                                                                                                                                                                                                                                                                                                                                                                                                                                                                                                                                                                                                                                                                                                                                                                                                                                                                                                                                                                                                                                                                                                                                                                                                                                                                                                                                                                                                                                                                                                                                                              | مرزناه منطم                                                                        | £ 4 la          |                   |          | ana af  |  |  |  |  |  |  |
| Pavement Class III                                                                                                                                                                                                                                                                                                                                                                                                                                                                                                                                                                                                                                                                                                                                                                                                                                                                                                                                                                                                                                                                                                                                                                                                                                                                                                                                                                                                                                                                                                                                                                                                                                                                                                                                                                                                                                                                                                                                                                                                                                                                                                             | objective                                                                          | e ior in        | e iasi            | iive yea | ars oi  |  |  |  |  |  |  |
| Relinquishments                                                                                                                                                                                                                                                                                                                                                                                                                                                                                                                                                                                                                                                                                                                                                                                                                                                                                                                                                                                                                                                                                                                                                                                                                                                                                                                                                                                                                                                                                                                                                                                                                                                                                                                                                                                                                                                                                                                                                                                                                                                                                                                |                                                                                    |                 |                   |          |         |  |  |  |  |  |  |
| Roadway Protective Betterments                                                                                                                                                                                                                                                                                                                                                                                                                                                                                                                                                                                                                                                                                                                                                                                                                                                                                                                                                                                                                                                                                                                                                                                                                                                                                                                                                                                                                                                                                                                                                                                                                                                                                                                                                                                                                                                                                                                                                                                                                                                                                                 | the plan                                                                           | nerioc          |                   |          |         |  |  |  |  |  |  |
| Safety Roadside Rest Area (SRRA) Rehabili                                                                                                                                                                                                                                                                                                                                                                                                                                                                                                                                                                                                                                                                                                                                                                                                                                                                                                                                                                                                                                                                                                                                                                                                                                                                                                                                                                                                                                                                                                                                                                                                                                                                                                                                                                                                                                                                                                                                                                                                                                                                                      | uio piair                                                                          | Porioc          |                   |          |         |  |  |  |  |  |  |
| <u>Transportation Related Facilities</u>                                                                                                                                                                                                                                                                                                                                                                                                                                                                                                                                                                                                                                                                                                                                                                                                                                                                                                                                                                                                                                                                                                                                                                                                                                                                                                                                                                                                                                                                                                                                                                                                                                                                                                                                                                                                                                                                                                                                                                                                                                                                                       |                                                                                    |                 |                   |          |         |  |  |  |  |  |  |
| Water and Wastewater Treatment at SRRAs                                                                                                                                                                                                                                                                                                                                                                                                                                                                                                                                                                                                                                                                                                                                                                                                                                                                                                                                                                                                                                                                                                                                                                                                                                                                                                                                                                                                                                                                                                                                                                                                                                                                                                                                                                                                                                                                                                                                                                                                                                                                                        | -                                                                                  |                 |                   |          |         |  |  |  |  |  |  |
| Sustainability ADA Pedestrian Infrastructure                                                                                                                                                                                                                                                                                                                                                                                                                                                                                                                                                                                                                                                                                                                                                                                                                                                                                                                                                                                                                                                                                                                                                                                                                                                                                                                                                                                                                                                                                                                                                                                                                                                                                                                                                                                                                                                                                                                                                                                                                                                                                   | Canabina                                                                           | - al 4          | 4 .               | 4-1-     |         |  |  |  |  |  |  |
| Advanced Mitigation                                                                                                                                                                                                                                                                                                                                                                                                                                                                                                                                                                                                                                                                                                                                                                                                                                                                                                                                                                                                                                                                                                                                                                                                                                                                                                                                                                                                                                                                                                                                                                                                                                                                                                                                                                                                                                                                                                                                                                                                                                                                                                            | <ul> <li>Combine</li> </ul>                                                        | ea ten          | vear to           | otais    |         |  |  |  |  |  |  |
| Bridge Scour Mitigation                                                                                                                                                                                                                                                                                                                                                                                                                                                                                                                                                                                                                                                                                                                                                                                                                                                                                                                                                                                                                                                                                                                                                                                                                                                                                                                                                                                                                                                                                                                                                                                                                                                                                                                                                                                                                                                                                                                                                                                                                                                                                                        |                                                                                    |                 | ,                 |          |         |  |  |  |  |  |  |
| Bridge Seismic Restoration                                                                                                                                                                                                                                                                                                                                                                                                                                                                                                                                                                                                                                                                                                                                                                                                                                                                                                                                                                                                                                                                                                                                                                                                                                                                                                                                                                                                                                                                                                                                                                                                                                                                                                                                                                                                                                                                                                                                                                                                                                                                                                     |                                                                                    |                 |                   |          |         |  |  |  |  |  |  |
| Hazardous Waste Mitigation                                                                                                                                                                                                                                                                                                                                                                                                                                                                                                                                                                                                                                                                                                                                                                                                                                                                                                                                                                                                                                                                                                                                                                                                                                                                                                                                                                                                                                                                                                                                                                                                                                                                                                                                                                                                                                                                                                                                                                                                                                                                                                     |                                                                                    |                 |                   |          |         |  |  |  |  |  |  |
| Roadside Rehabilitation                                                                                                                                                                                                                                                                                                                                                                                                                                                                                                                                                                                                                                                                                                                                                                                                                                                                                                                                                                                                                                                                                                                                                                                                                                                                                                                                                                                                                                                                                                                                                                                                                                                                                                                                                                                                                                                                                                                                                                                                                                                                                                        |                                                                                    |                 |                   |          |         |  |  |  |  |  |  |
| Storm Water Mitigation                                                                                                                                                                                                                                                                                                                                                                                                                                                                                                                                                                                                                                                                                                                                                                                                                                                                                                                                                                                                                                                                                                                                                                                                                                                                                                                                                                                                                                                                                                                                                                                                                                                                                                                                                                                                                                                                                                                                                                                                                                                                                                         | \$493,466,000                                                                      | \$678,988,842   | \$1,172,454,842   | 4.77%    | 30.16%  |  |  |  |  |  |  |
| The state of the s | \$100,100,000                                                                      | \$310,000,072   | \$1,112,101,012   | 4.1174   | 00.1074 |  |  |  |  |  |  |