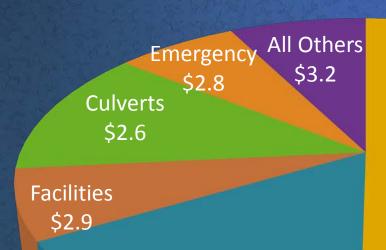

#### Stewardship Goal

- Pavement & Bridge Condition
- Culverts / Pump facilities
- Major damage / Perm restoration
- Facilities (all types)
- Signs and Lighting rehabilitation
- Roadside rest rehabilitation ......