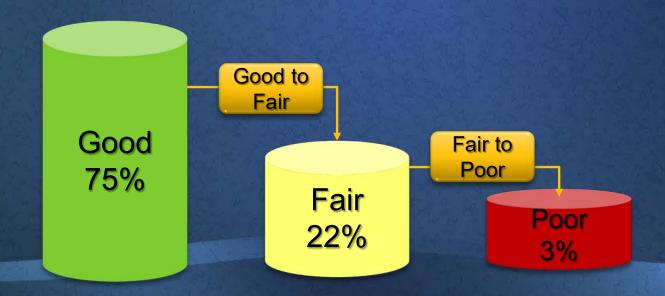

## Performance Management Physical Assets

Current Condition Distribution (Bridges)

### Performance Management Physical Assets

Establish Condition Targets

## Performance Management Physical Assets

Determine Performance Gaps