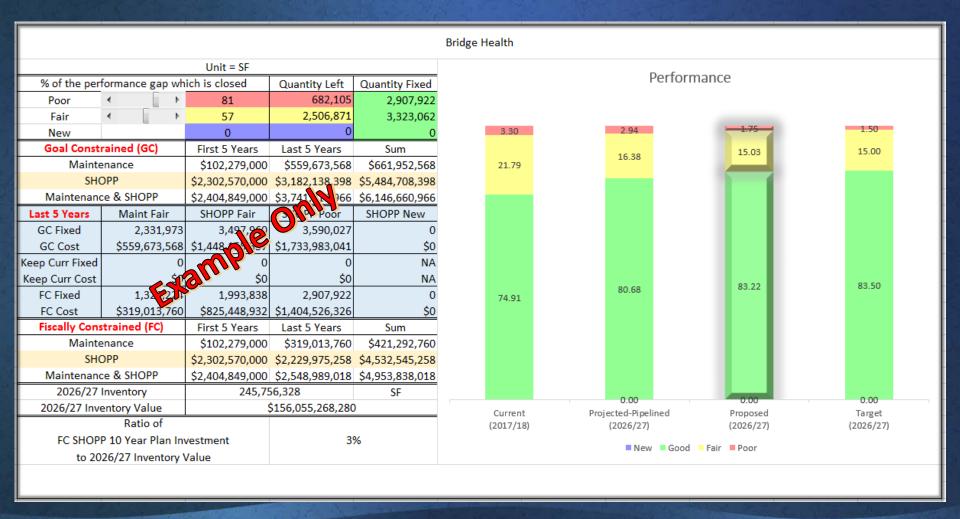

### Performance Management

- Estimate costs
  - The unconstrained costs to close the performance gaps were estimated
  - Unconstrained needs exceed available funding by about 4 times
  - A constrained investment plan was required

# Performance Management Analysis Tool