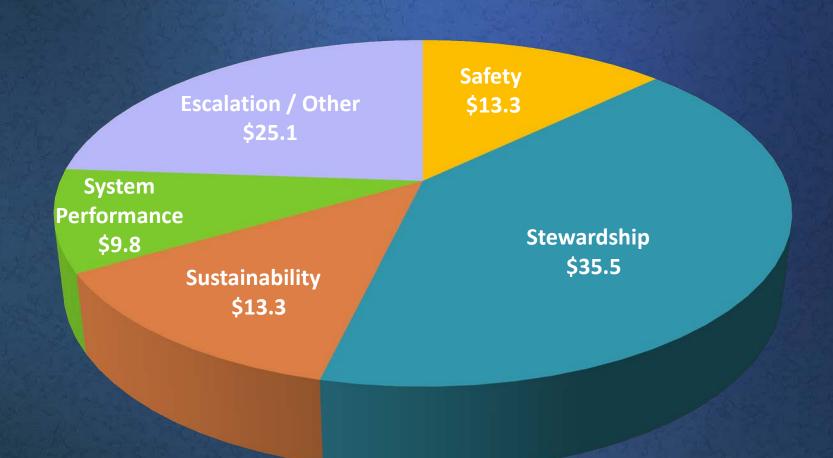

### Reorganization of SHOPP Objectives

#### Safety Goal

- Bridge safety rail upgrades
- Collision severity reduction
- Roadside safety improvements
- Triggered safety improvements

#### Sustainability Goal

- ADA Mitigation
- Advanced environmental mitigation
- Bridge resiliency
- Hazardous waste mitigation
- Roadside rehabilitation
- Storm water mitigation
- Zero emission vehicle infrastructure

#### Stewardship Goal

- Pavement & Bridge Condition
- Culverts / Pump facilities
- Major damage / Perm restoration
- Facilities (all types)
- Signs and Lighting rehabilitation
- Roadside rest rehabilitation ......

#### System Performance Goal

- Commercial vehicle enforcement facilities
- Operational improvements
- Sign panel replacements
- Transportation management systems
- Bridge goods movement upgrades
- Weigh scales