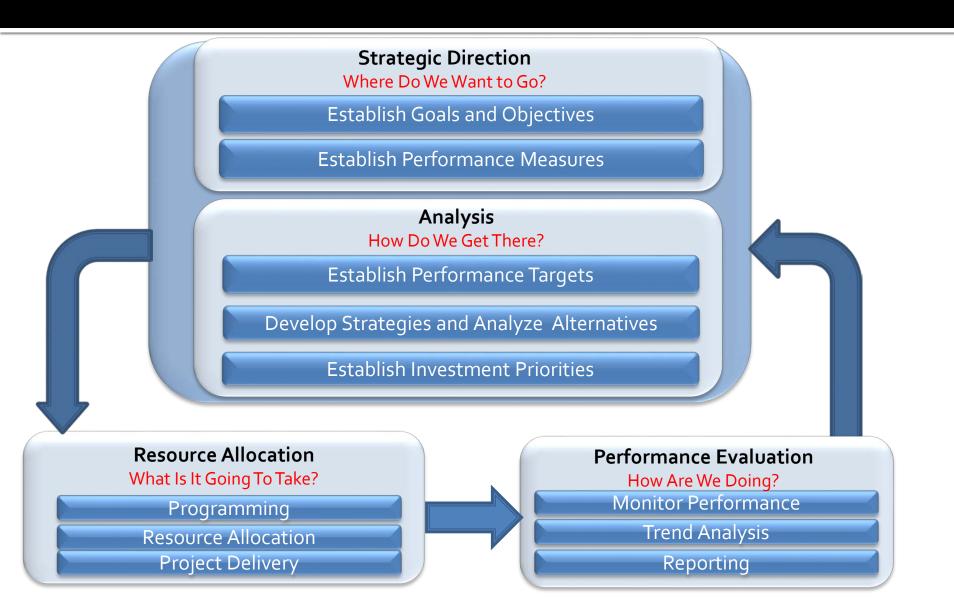

### Performance Management

## Performance Management Physical Assets

Current Condition Distribution (Bridges)

## Performance Management Physical Assets

- Include Deterioration Rates
  - Use individual management systems
  - Use service life estimates / published research
  - Expert judgement

### Performance Management Physical Assets

Establish Condition Targets

## Performance Management Physical Assets

Determine Performance Gaps

## Performance Management Physical Assets

- Deduct Pipelined Work
  - Existing project commitments need to be deducted from the measured gaps
  - The remaining gaps are the unmet need

### Performance Management

- Estimate costs
  - The unconstrained costs to close the performance gaps were estimated
  - Unconstrained needs exceed available funding by about 4 times
  - A constrained investment plan was required