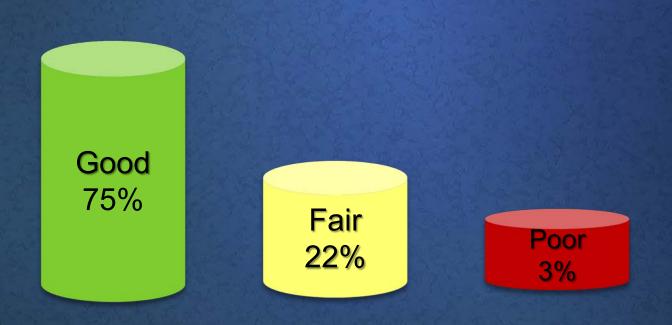

## Performance Management Physical Assets

Current Condition Distribution (Bridges)