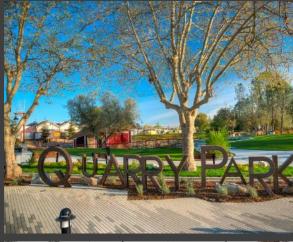

## Quarry District Quarry Park Adventures

- Downtown Rocklin
- Adventure Park
- Rocklin Capitol Corridor
   Station
- Commercial Center
- Central Core Residential
- Restaurants/Retail

# The Quarry

Rocklin's Reimagined Downtown

While redevelopment is happening all over the Sacramento region, there will be nothing like what the Quarry District in Rocklin has to offer. Located at Rocklin Road and Pacific, this synergistic walking district is 1 mile from Interstate 80 and central to everything. The Quarry District is bringing life back into the community and giving people in the neighboring areas a place to live, eat and play.