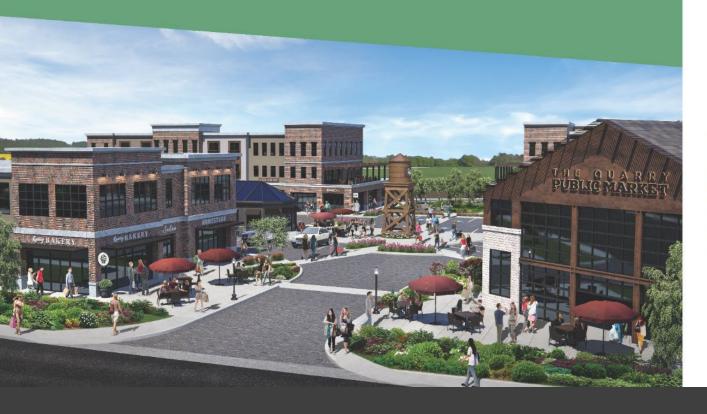

## A VIBRANT NEW **DOWNTOWN**

PHASE ONE is acherules to host its grand opening Memoria Day weekend, May 26-27, 2018. This part of the district ceiled Quarry Park Adventures, will have ements never designed anywhere in the wor of says adventure park Pressioner Dave Busch. The park includes 100+ senial activities, ropes courses, rock or moting stations, Glant King Swing, Kid's Kove, cargo netting, 2800 feet of 2 p lines and motre. Over 1200 passes have been adult buy yours today art quarryark com.

PHASE TWO of The Cuarry distinct will open sarly 2019 and feature a collection of unique boutique retail, restaurants, and a 12,000 ac, if, artisean pub ic market place featuring local veroions. Showcased will be a variety of popular local cualriss, many new to the area. The second level will be a rentable space ideal for weddings, corporate events and family gatherings. Overoidsing The Quarry will be loft style using giving recipients the abity to eat and play outside their front door. Brentwood Developments is bringing to life what the city of Rocklin has wanted for years a downtown they can call their own. City Spokesman, Troy hott, feelt that this new district will be one of the many unique experiences in the region."