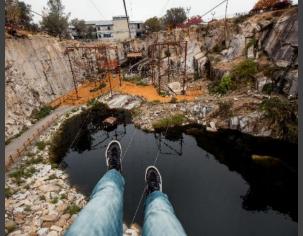

## Quarry District Quarry Park Adventures

- Downtown Rocklin
- Adventure Park
- Rocklin Capitol Corridor
   Station
- Commercial Center
- Central Core Residential
- Restaurants/Retail

## A VIBRANT NEW **DOWNTOWN**

PHASE ONE is acherules to host its grand opening Memoria Day weekend, May 26-27, 2018. This part of the district ceiled Quarry Park Adventures, will have ements never designed anywhere in the wor of says adventure park Pressioner Dave Busch. The park includes 100+ senial activities, ropes courses, rock or moting stations, Glant King Swing, Kid's Kove, cargo netting, 2800 feet of 2 p lines and motre. Over 1200 passes have been adult buy yours today art quarryark com.