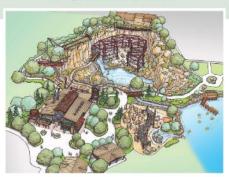

## Quarry District Quarry Park Adventures

- Downtown Rocklin
- Adventure Park
- Rocklin Capitol Corridor
   Station
- Commercial Center
- Central Core Residential
- Restaurants/Retail

## A VIBRANT NEW **DOWNTOWN**

PHASE ONE is acherules to host its grand opening Memoria Day weekend, May 26-27, 2018. This part of the district ceiled Quarry Park Adventures, will have ements never designed anywhere in the wor of says adventure park Pressioner Dave Busch. The park includes 100+ senial activities, ropes courses, rock or moting stations, Glant King Swing, Kid's Kove, cargo netting, 2800 feet of 2 p lines and motre. Over 1200 passes have been adult buy yours today art quarryark com.