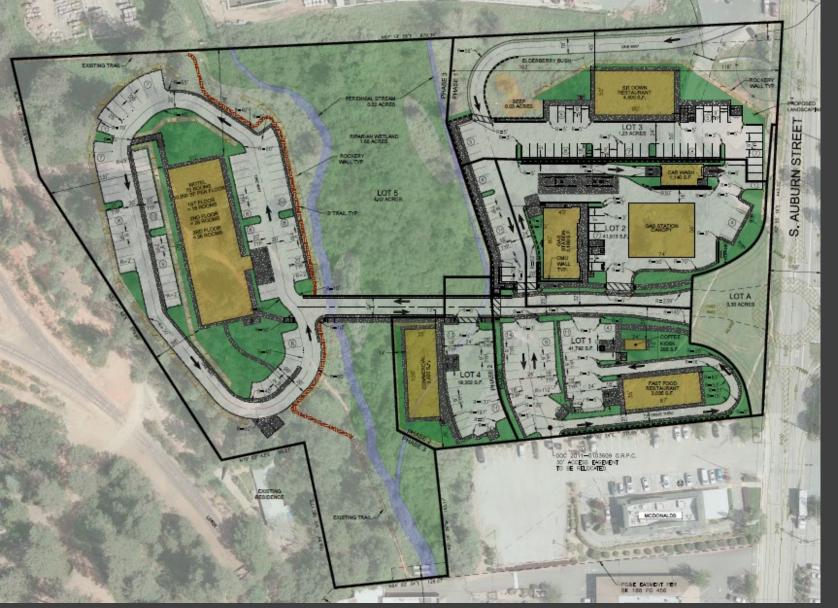

### **Colfax Roundabout Project**

- Median Household Income of \$48,000
- \$1.25 Million in SHOPP /\$900K CMAQ funding provides economic opportunities for rural community
- Maidu Village Project Possible Largest Economic Development Project in Colfax in Many Years