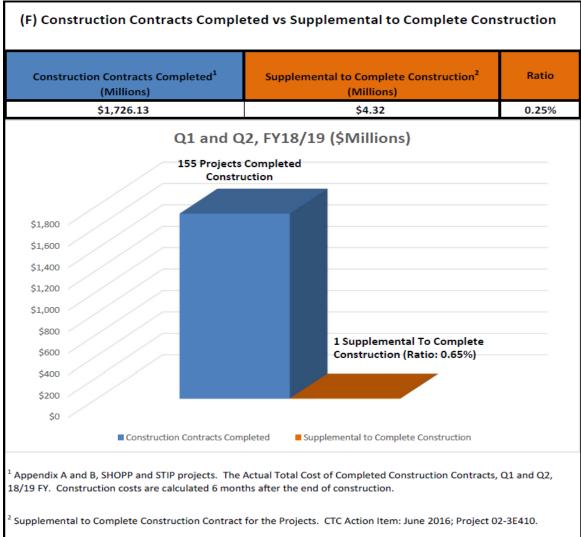

--|-----------------------|----------------------------|--------------------------|
| Seeking Allocation | 15                    | <b>\$137</b>               | \$94                     |
| Advertising        | 2                     | \$1 <i>7</i>               | \$9                      |
| Construction       | 12                    | \$1,000                    | \$73                     |
| Closeout           | 0                     | \$0                        | \$0                      |
| Total              | 29                    | \$1,154                    | <b>\$176</b>             |

<sup>&</sup>lt;sup>1</sup>725 Projects under construction with construction budget of \$8.7 billion



#### Appendix E Supplementals to Award





# Appendix F Supplementals to Complete Construction





## Bidding Environment (FY 18/19 to date)





# THANK YOU