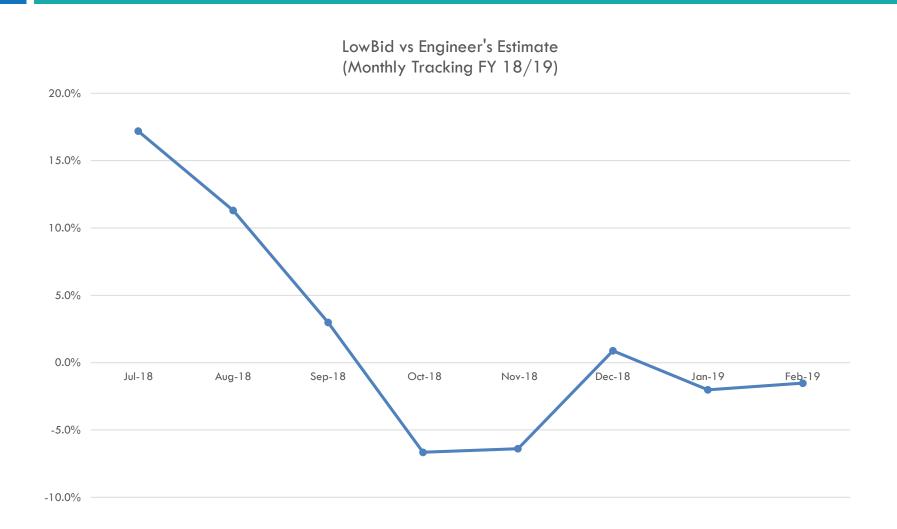

--------|--------------------------|
| Seeking Allocation | 15                    | <b>\$137</b>               | \$94                     |
| Advertising        | 2                     | \$1 <i>7</i>               | \$9                      |
| Construction       | 12                    | \$1,000                    | \$73                     |
| Closeout           | 0                     | \$0                        | \$0                      |
| Total              | 29                    | \$1,154                    | <b>\$176</b>             |

<sup>&</sup>lt;sup>1</sup>725 Projects under construction with construction budget of \$8.7 billion



#### Appendix E Supplementals to Award





# Appendix F Supplementals to Complete Construction





## Bidding Environment (FY 18/19 to date)





# THANK YOU