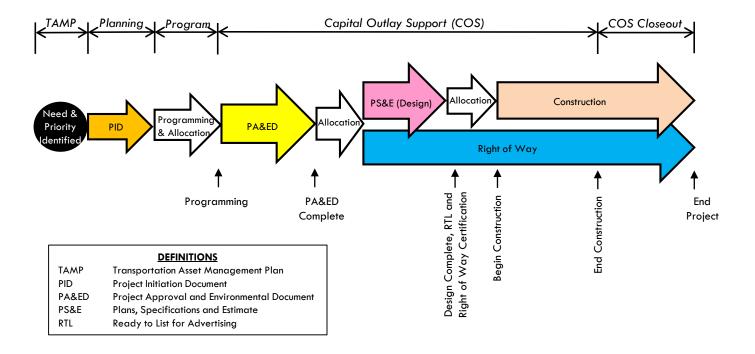

# FY 18-19 2<sup>nd</sup> Quarter Project Delivery Report

by Michael D. Keever

### Phases of Project Development





### Risk and Uncertainty During Project Phases



Modified version of Project Management Institute, A Guide to the Project Management Body of Knowledge, (PMBOK® Guide) - Fifth Edition, Project Management Institute Inc., 2013 Page 40 Figure 2-9



# FY 18-19 2<sup>nd</sup> Quarter Project Delivery Performance Measures

| Measure                                      | Annual<br>Commitment | Completion | Completion<br>(%) | Year-End<br>Projection (%) | Last Five<br>Fiscal Year<br>Average (%) |
|----------------------------------------------|----------------------|------------|-------------------|----------------------------|-----------------------------------------|
| Draft Environmental Documents                | 94                   | 29         | 31                | 97