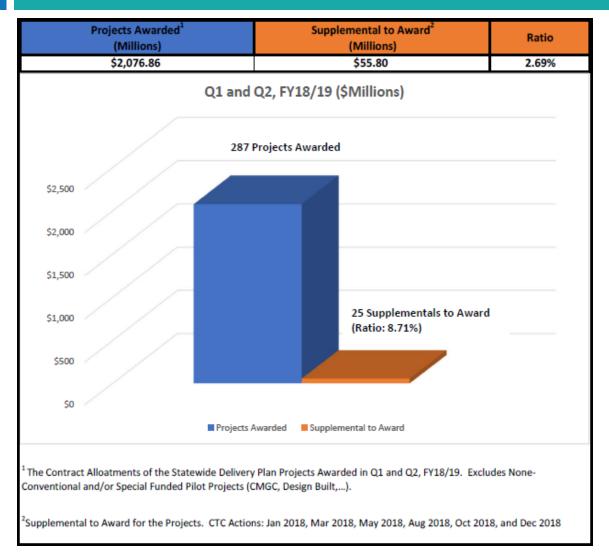

illions) | Total Risk<br>(Millions) |
|--------------------|-----------------------|----------------------------|--------------------------|
| Seeking Allocation | 15                    | <b>\$137</b>               | \$94                     |
| Advertising        | 2                     | \$1 <i>7</i>               | \$9                      |
| Construction       | 12                    | \$1,000                    | \$73                     |
| Closeout           | 0                     | \$0                        | \$0                      |
| Total              | 29                    | \$1,154                    | <b>\$176</b>             |

<sup>&</sup>lt;sup>1</sup>725 Projects under construction with construction budget of \$8.7 billion



#### Appendix E Supplementals to Award





# Appendix F Supplementals to Complete Construction





## Bidding Environment (FY 18/19 to date)





# THANK YOU