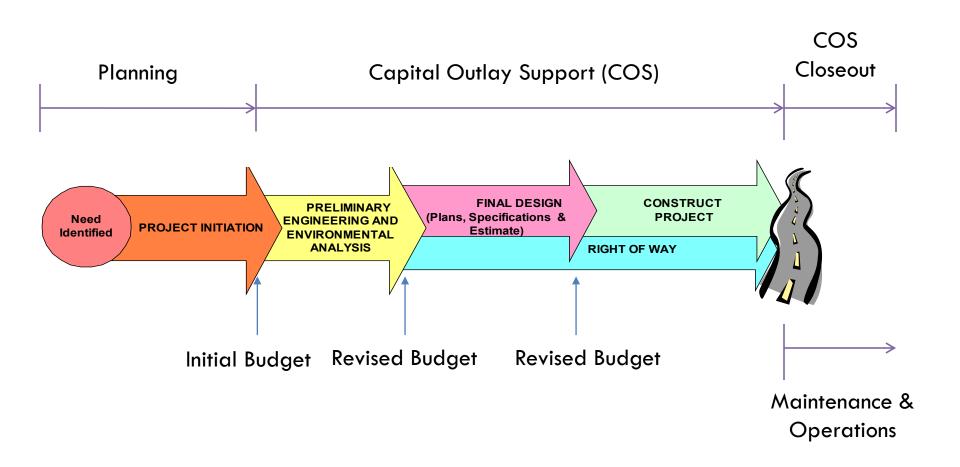

# FY 16-17 3<sup>rd</sup> Quarter Project Delivery Report

by James E. Davis

### Stages of Project Delivery





## FY 16-17 3<sup>rd</sup> Quarter Project Delivery Performance Measures

| Measure                                      | Annual<br>Commitment | Forecast<br>Completion | Forecast<br>Completion<br>(%) | Annual<br>Goal (%) | On<br>Target |
|----------------------------------------------|----------------------|------------------------|-------------------------------|--------------------|--------------|
| Draft Environmental Documents                | 65                   | 53                     | 82                            | 80                 | ✓            |
| Project Approval, Environmental Documents    | 197                  | 182                    | 92                            | 90                 | <b>√</b>     |
| Allocated Right of Way Funds                 | \$112 M